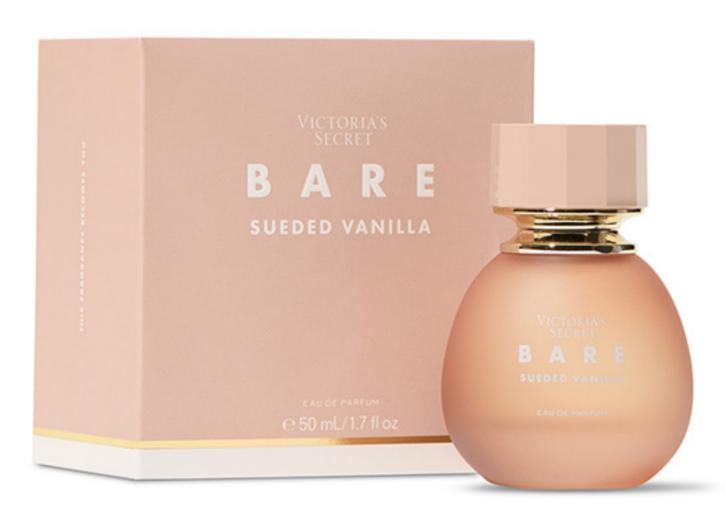

# THE COLLECTION

FRAGRANCE FAMILY: Vanilla Woody

NOTES: Wild Saffron • Creamy Sandalwood • Vanilla Milk

**EAU DE PARFUM**, \$79.95/3.4 oz, \$59.95/1.7 oz **EAU DE PARFUM TRAVEL SPRAY**, \$19.99/.23 oz Our most concentrated, pure version of the fragrance—packaged in a travel-ready essential.