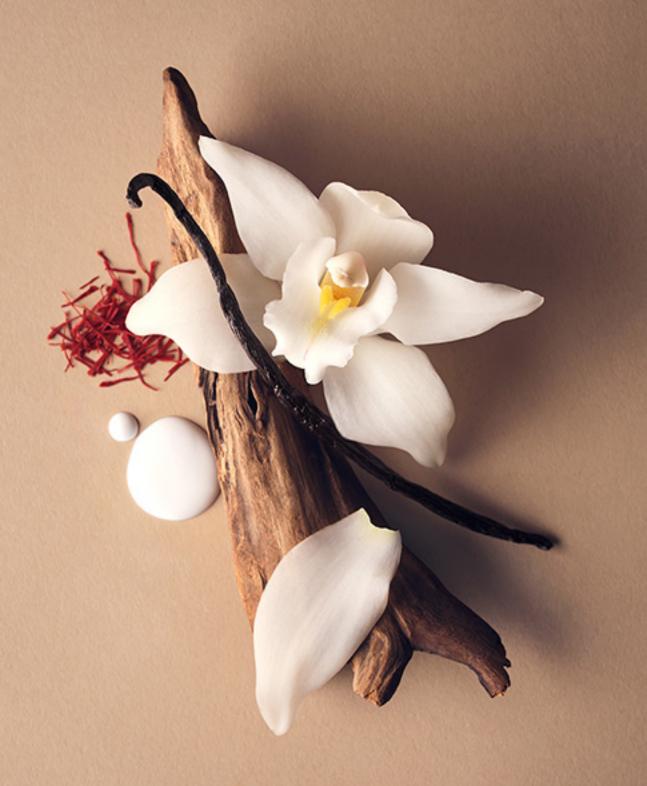

#### INGREDIENT SPOTLIGHT

#### WILD SAFFRON:

With its alluring balance of sweetness and spice, this captivating flower adds cocooning finesse to the top of the scent.

#### **CREAMY SANDALWOOD:**

Layers of luxurious warmth create an enveloping feeling of comfort at the heart of the fragrance.

# VANILLA MILK:

A blend of creamy vanilla and gourmand facets combine at the base, creating an irresistible blanket of indulgent depth.

VICTORIAS SECRET B A R E

TAXABLE PARTIES.

VICTORIA'S SECRET