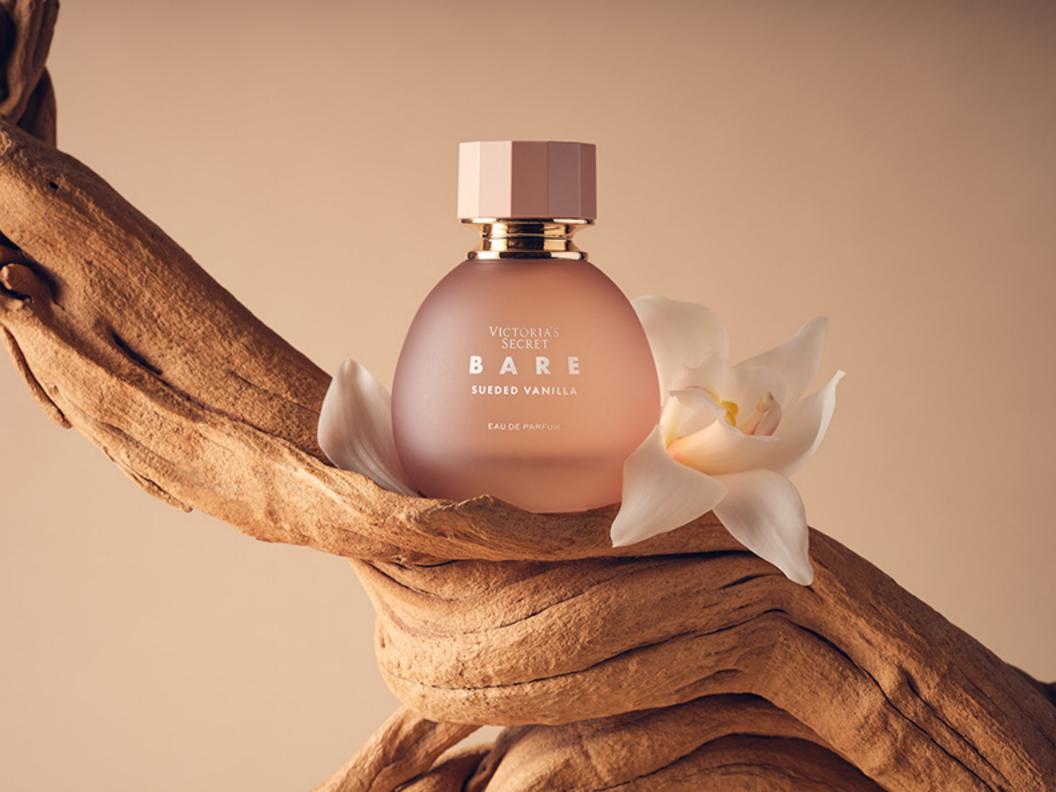

# BARE

# SUEDED VANILLA

Creamy and spiced.

A caress of textured vanilla.

# THE COLLECTION

FRAGRANCE FAMILY: Vanilla Woody

NOTES: Wild Saffron • Creamy Sandalwood • Vanilla Milk

**EAU DE PARFUM**, \$79.95/3.4 oz, \$59.95/1.7 oz **EAU DE PARFUM TRAVEL SPRAY**, \$19.99/.23 oz Our most concentrated, pure version of the fragrance—packaged in a travel-ready essential.