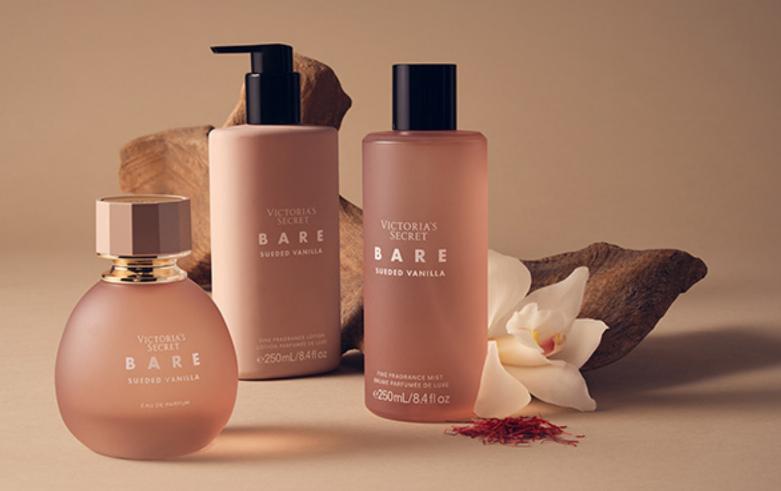

# THE COLLECTION

FRAGRANCE FAMILY: Vanilla Woody

NOTES: Wild Saffron • Creamy Sandalwood • Vanilla Milk

**EAU DE PARFUM**, \$79.95/3.4 oz, \$59.95/1.7 oz **EAU DE PARFUM TRAVEL SPRAY**, \$19.99/.23 oz Our most concentrated, pure version of the fragrance—packaged in a travel-ready essential.

**FINE FRAGRANCE MIST,** \$25/8.4 oz, \$15.00/2.5 oz A lighter touch of scent.

#### FINE FRAGRANCE LOTION, \$25/8.4 oz

Silky, scented softness. Layer with an Eau de Parfum or Mist for a fragrance experience that lingers.