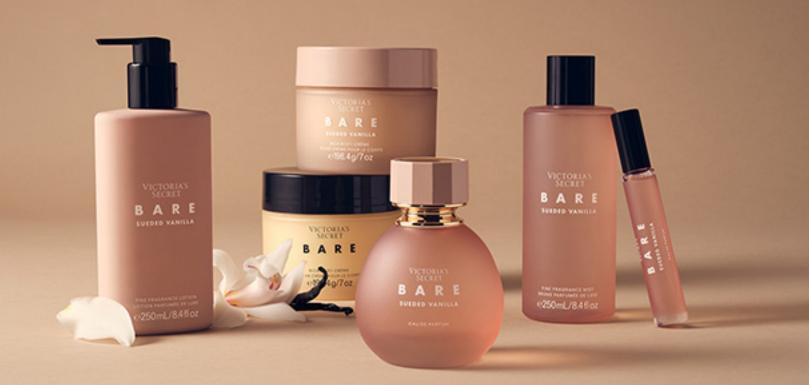

# THE COLLECTION

FRAGRANCE FAMILY: Vanilla Woody

NOTES: Wild Saffron • Creamy Sandalwood • Vanilla Milk

**EAU DE PARFUM**, \$79.95/3.4 oz, \$59.95/1.7 oz **EAU DE PARFUM TRAVEL SPRAY**, \$19.99/.23 oz Our most concentrated, pure version of the fragrance—packaged in a travel-ready essential.

**FINE FRAGRANCE MIST,** \$25/8.4 oz, \$15.00/2.5 oz A lighter touch of scent.

#### FINE FRAGRANCE LOTION, \$25/8.4 oz

Silky, scented softness. Layer with an Eau de Parfum or Mist for a fragrance experience that lingers.

#### RICH BODY CRÈME, \$25/7 OZ

Ultra-conditioning with the benefit of 24-hour moisture. Layer with an Eau de Parfum or Mist for a fragrance experience that lingers.