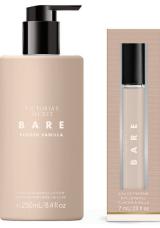

**FINE FRAGRANCE MIST,** \$25/8.4 oz, \$15.00/2.5 oz A lighter touch of scent.

#### FINE FRAGRANCE LOTION, \$25/8.4 oz

Silky, scented softness. Layer with an Eau de Parfum or Mist for a fragrance experience that lingers.