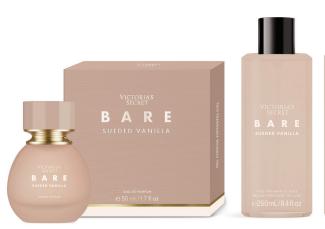

# THE COLLECTION

FRAGRANCE FAMILY: Vanilla Woody

NOTES: Wild Saffron • Creamy Sandalwood • Vanilla Milk

**EAU DE PARFUM**, \$79.95/3.4 oz, \$59.95/1.7 oz **EAU DE PARFUM TRAVEL SPRAY**, \$19.99/.23 oz Our most concentrated, pure version of the fragrance—packaged in a travel-ready essential.

**FINE FRAGRANCE MIST,** \$25/8.4 oz, \$15.00/2.5 oz A lighter touch of scent.