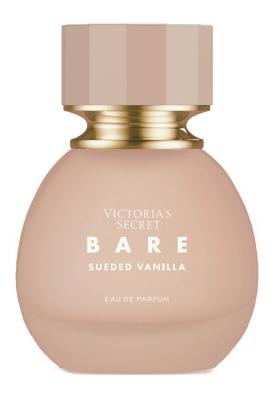

# BARE

# SUEDED VANILLA

Creamy and spiced.

A caress of textured vanilla.

# THE COLLECTION

FRAGRANCE FAMILY: Vanilla Woody

NOTES: Wild Saffron • Creamy Sandalwood • Vanilla Milk

**EAU DE PARFUM**, \$79.95/3.4 oz, \$59.95/1.7 oz **EAU DE PARFUM TRAVEL SPRAY**, \$19.99/.23 oz Our most concentrated, pure version of the fragrance—packaged in a travel-ready essential.