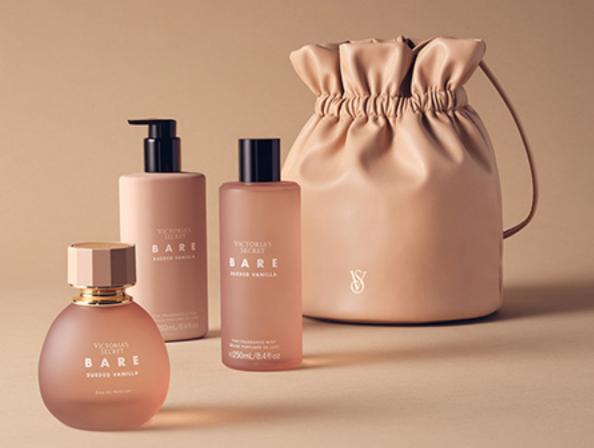

# THE COLLECTION

FRAGRANCE FAMILY: Vanilla Woody

NOTES: Wild Saffron • Creamy Sandalwood • Vanilla Milk

**EAU DE PARFUM**, \$79.95/3.4 oz, \$59.95/1.7 oz **EAU DE PARFUM TRAVEL SPRAY**, \$19.99/.23 oz Our most concentrated, pure version of the fragrance—packaged in a travel-ready essential.

**FINE FRAGRANCE MIST,** \$25/8.4 oz, \$15.00/2.5 oz A lighter touch of scent.

#### FINE FRAGRANCE LOTION, \$25/8.4 oz

Silky, scented softness. Layer with an Eau de Parfum or Mist for a fragrance experience that lingers.

#### RICH BODY CRÈME, \$25/7 OZ

Ultra-conditioning with the benefit of 24-hour moisture. Layer with an Eau de Parfum or Mist for a fragrance experience that lingers.