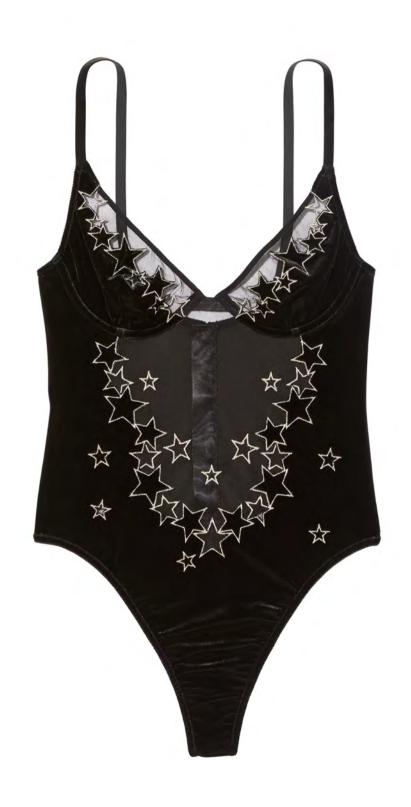

## Atelier Victoria's Secret

Ultra-limited-edition pieces—adorned in glass crystals, sumptuous satin, and more. Part of the Victoria's Secret Dream collection.