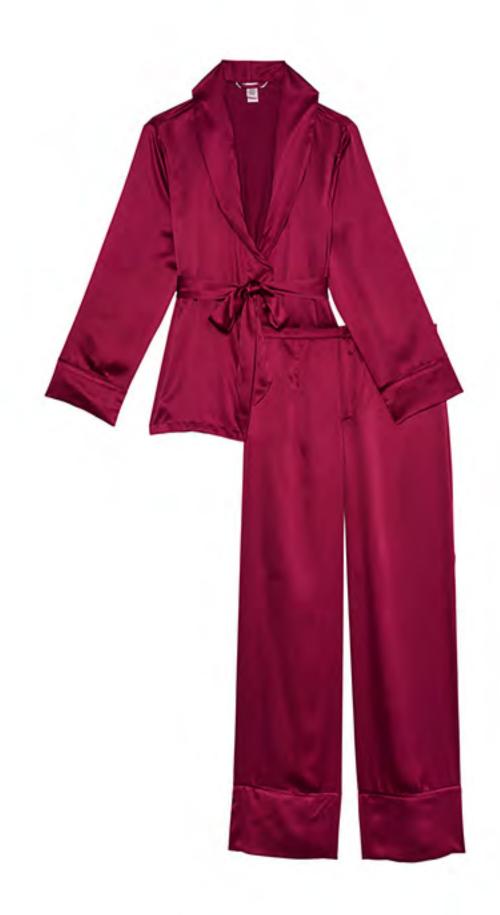

## Atelier Victoria's Secret

Ultra-limited-edition pieces—adorned in glass crystals, sumptuous satin, and more. Part of the Victoria's Secret Dream collection.