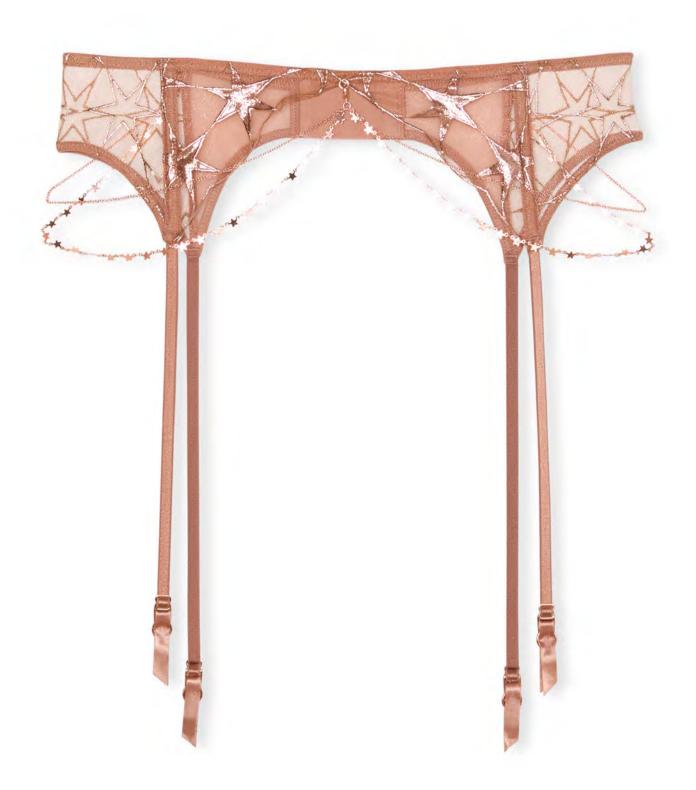

## Atelier Victoria's Secret

Ultra-limited-edition pieces—adorned in glass crystals, sumptuous satin, and more. Part of the Victoria's Secret Dream collection.