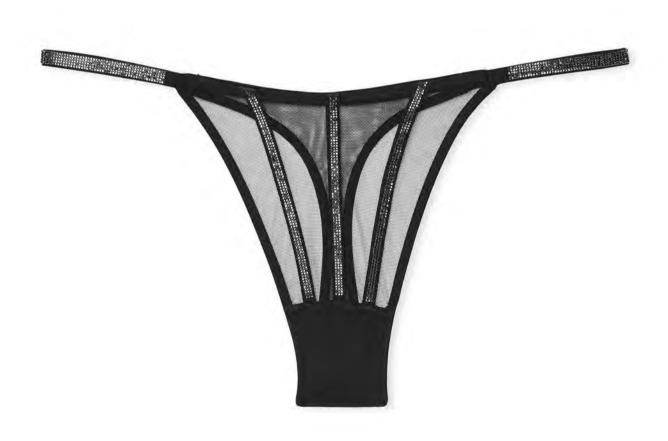

## Atelier Victoria's Secret

Ultra-limited-edition pieces—adorned in glass crystals, sumptuous satin, and more. Part of the Victoria's Secret Dream collection.