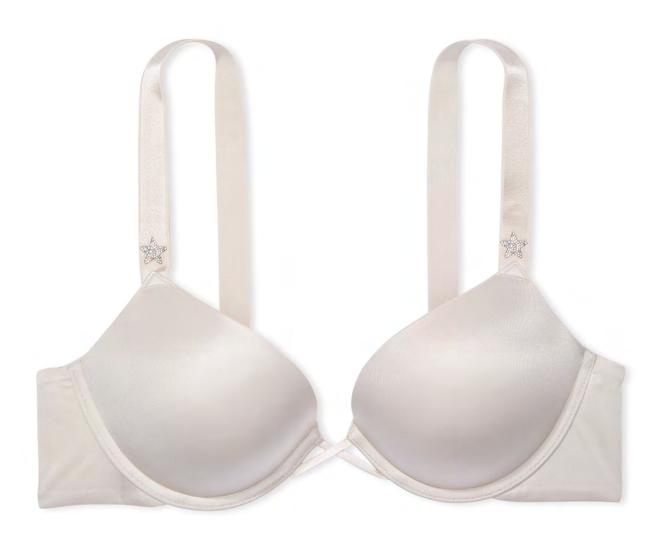

## Atelier Victoria's Secret

Ultra-limited-edition pieces—adorned in glass crystals, sumptuous satin, and more. Part of the Victoria's Secret Dream collection.