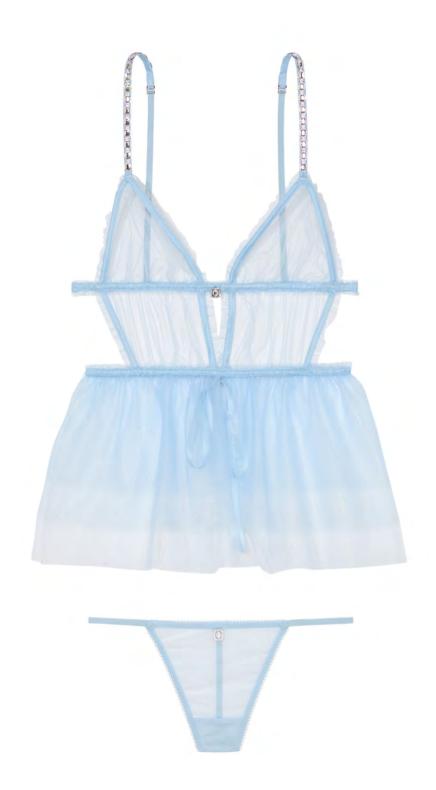

## Atelier Victoria's Secret

Ultra-limited-edition pieces—adorned in glass crystals, sumptuous satin, and more. Part of the Victoria's Secret Dream collection.