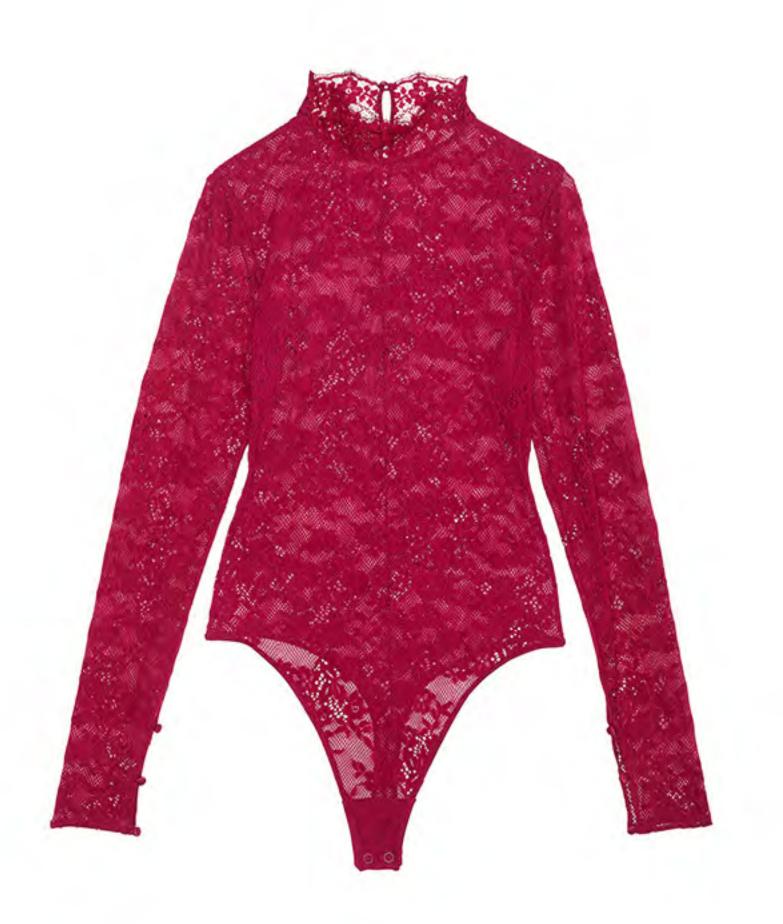

## Atelier Victoria's Secret

Ultra-limited-edition pieces—adorned in glass crystals, sumptuous satin, and more. Part of the Victoria's Secret Dream collection.