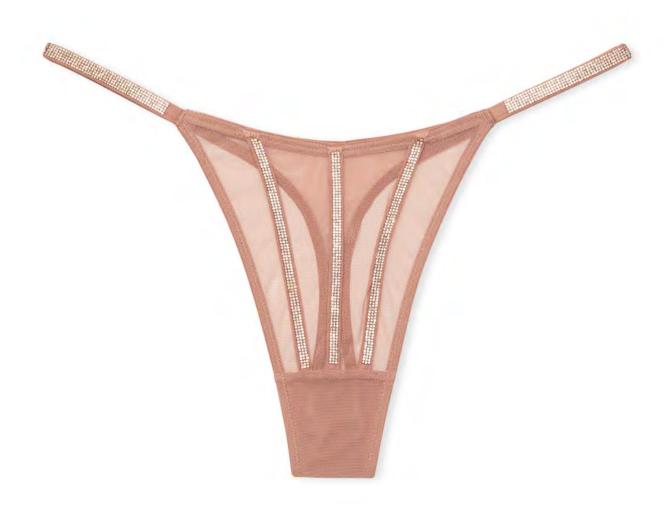

## Atelier Victoria's Secret

Ultra-limited-edition pieces—adorned in glass crystals, sumptuous satin, and more. Part of the Victoria's Secret Dream collection.