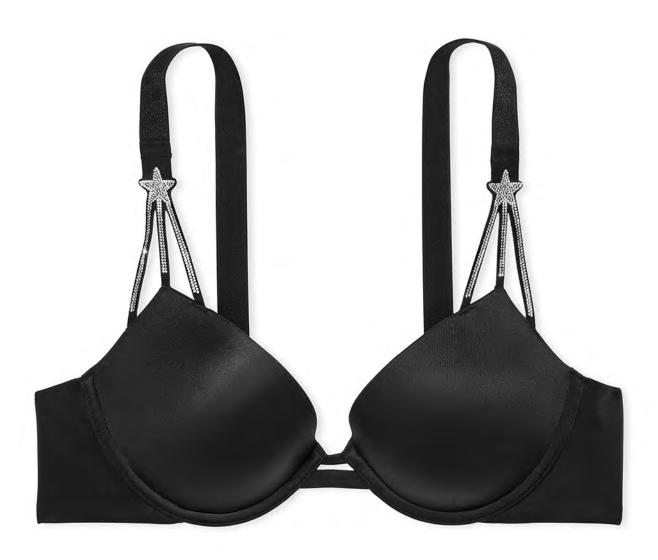

## Atelier Victoria's Secret

Ultra-limited-edition pieces—adorned in glass crystals, sumptuous satin, and more. Part of the Victoria's Secret Dream collection.