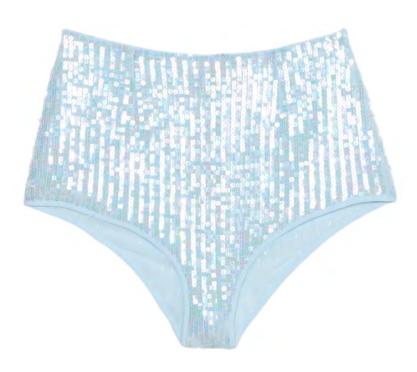

## Twinkle

Shimmer, sparkle and shine take center stage in this show-stopping collection.