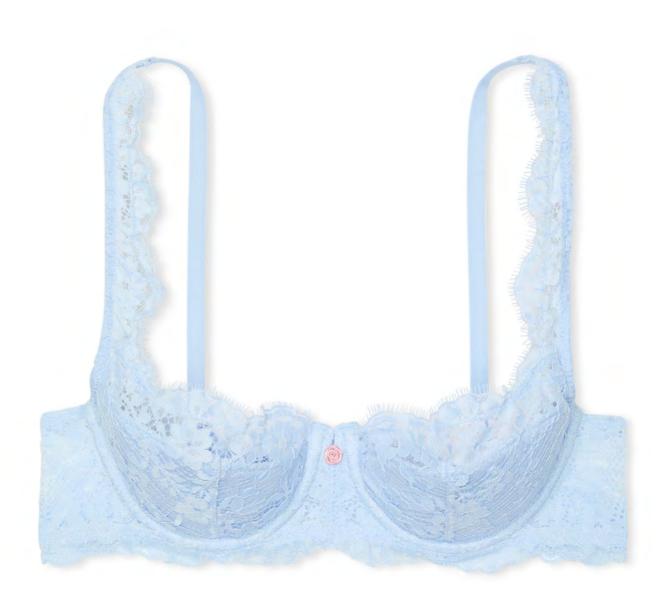

## Atelier Victoria's Secret

Ultra-limited-edition pieces—adorned in glass crystals, sumptuous satin, and more. Part of the Victoria's Secret Dream collection.