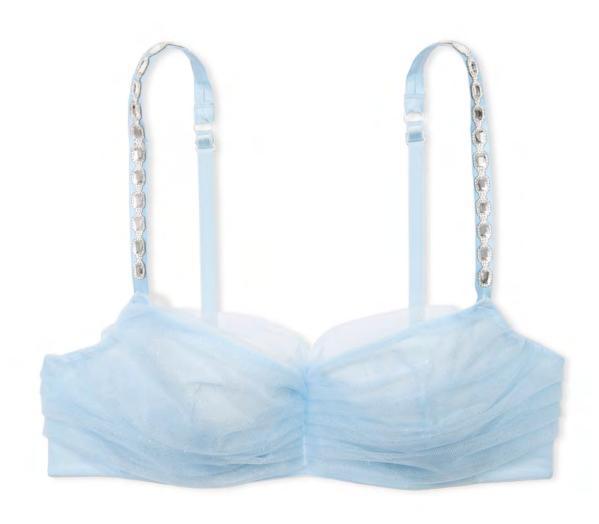

## Atelier Victoria's Secret

Ultra-limited-edition pieces—adorned in glass crystals, sumptuous satin, and more. Part of the Victoria's Secret Dream collection.