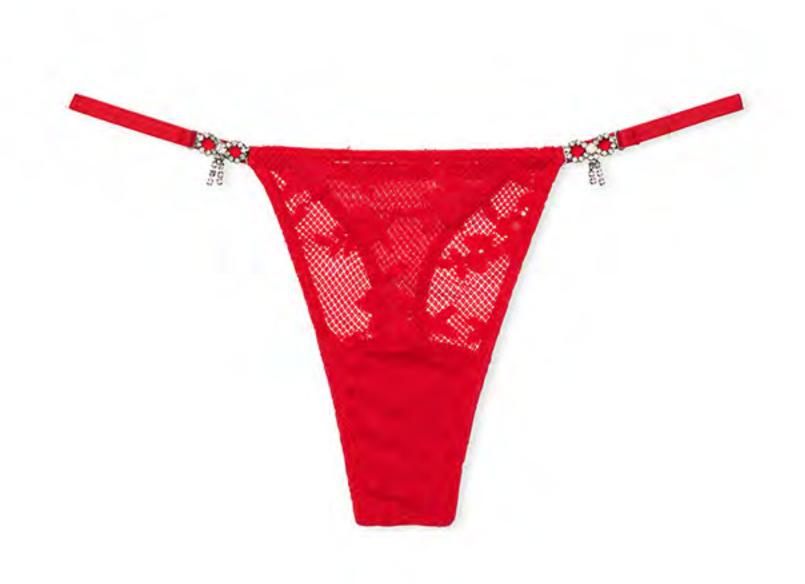

## Atelier Victoria's Secret

Ultra-limited-edition pieces—adorned in glass crystals, sumptuous satin, and more. Part of the Victoria's Secret Dream collection.