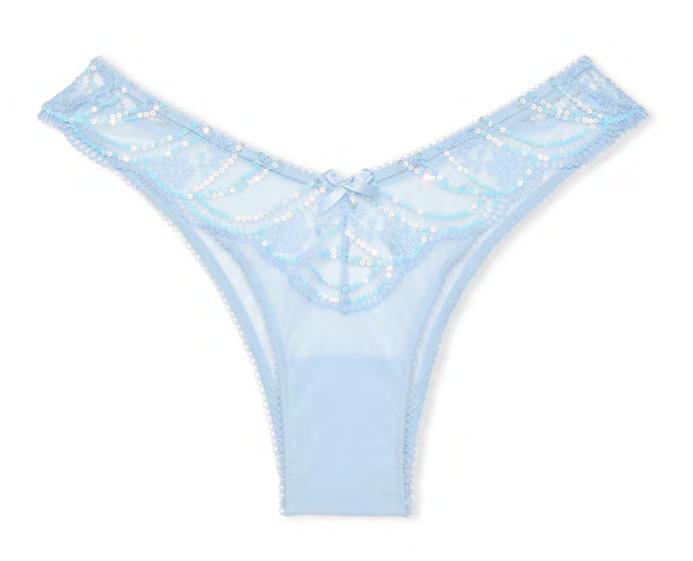

## Atelier Victoria's Secret

Ultra-limited-edition pieces—adorned in glass crystals, sumptuous satin, and more. Part of the Victoria's Secret Dream collection.