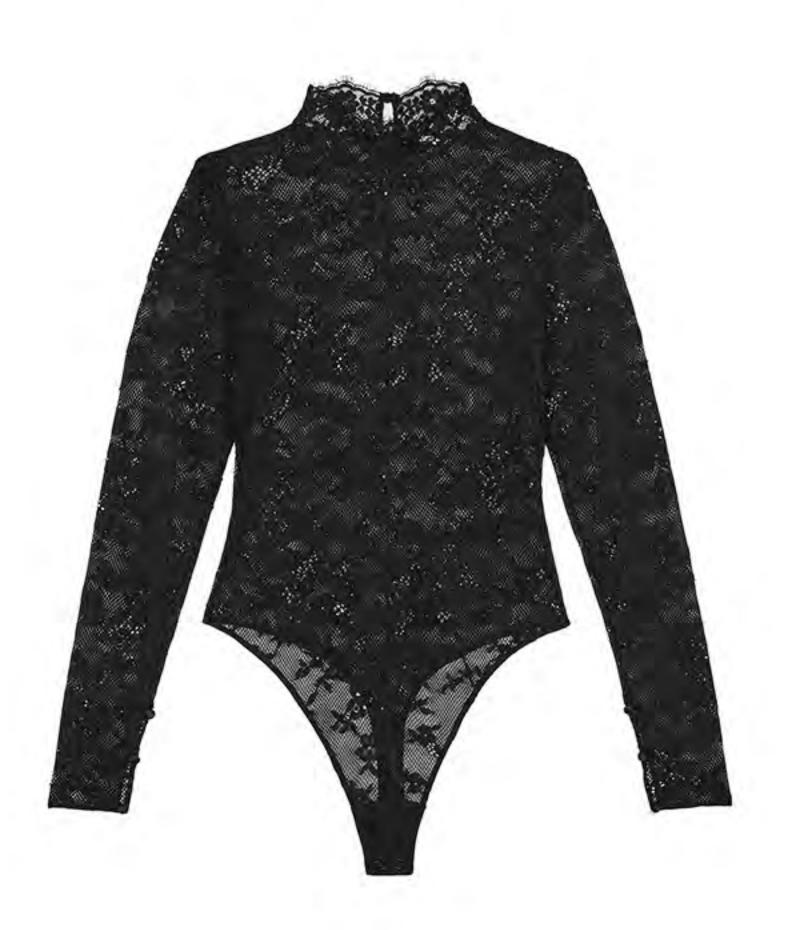

## Atelier Victoria's Secret

Ultra-limited-edition pieces—adorned in glass crystals, sumptuous satin, and more. Part of the Victoria's Secret Dream collection.