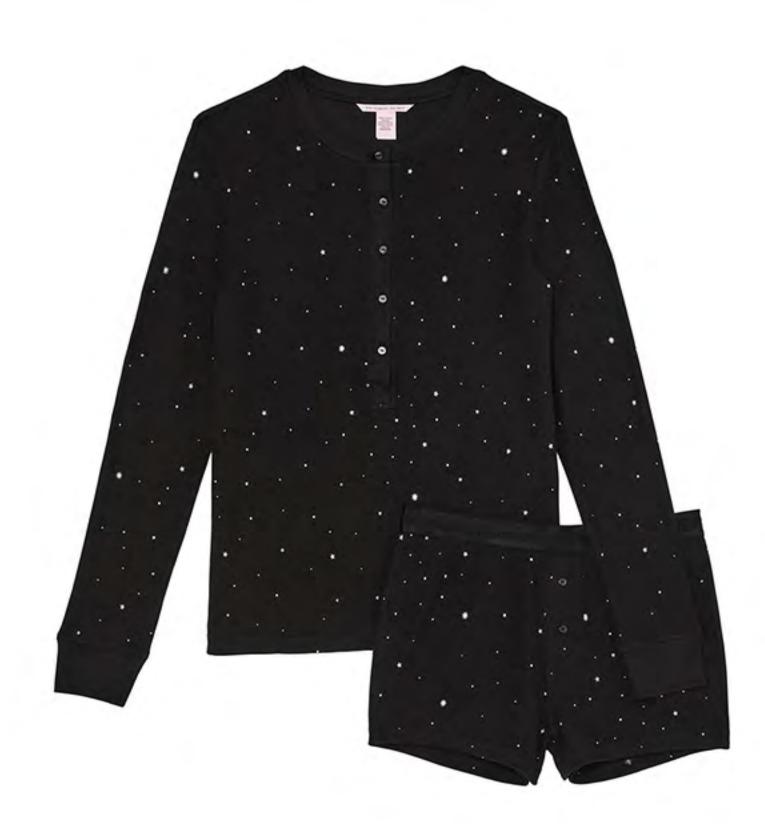

## Atelier Victoria's Secret

Ultra-limited-edition pieces—adorned in glass crystals, sumptuous satin, and more. Part of the Victoria's Secret Dream collection.

## Twinkle

Shimmer, sparkle and shine take center stage in this show-stopping collection.