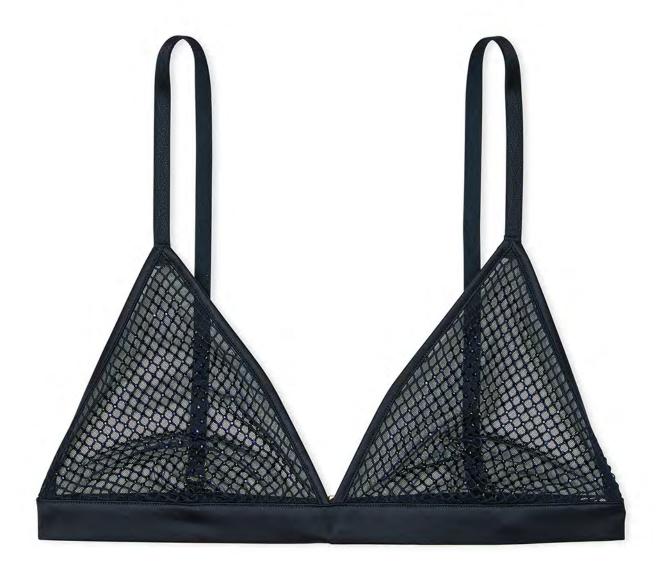

## Atelier Victoria's Secret

Ultra-limited-edition pieces—adorned in glass crystals, sumptuous satin, and more. Part of the Victoria's Secret Dream collection.