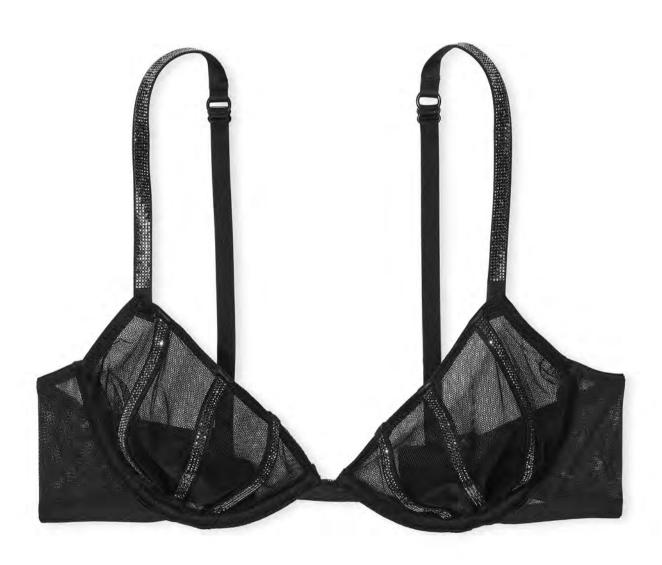

## Atelier Victoria's Secret

Ultra-limited-edition pieces—adorned in glass crystals, sumptuous satin, and more. Part of the Victoria's Secret Dream collection.