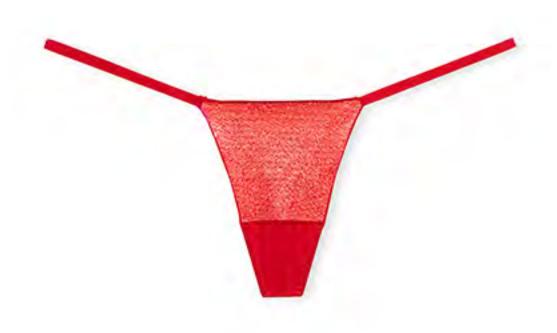

## Atelier Victoria's Secret

Ultra-limited-edition pieces—adorned in glass crystals, sumptuous satin, and more. Part of the Victoria's Secret Dream collection.