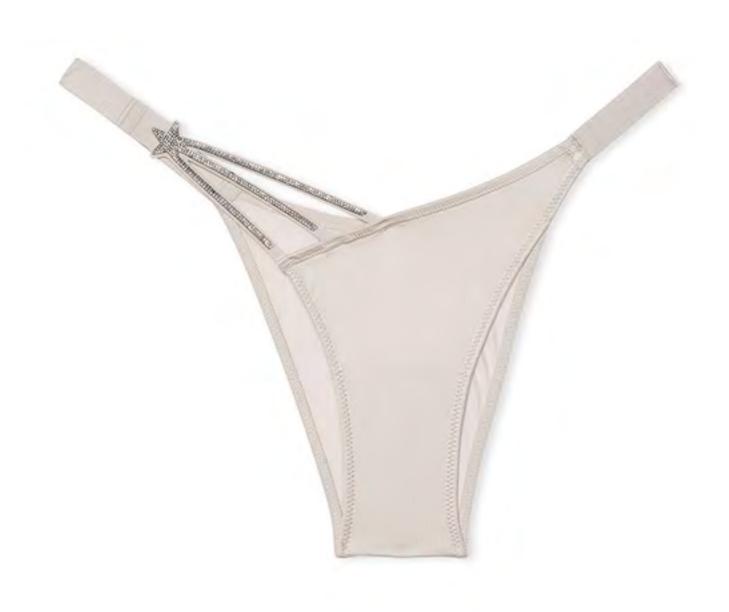

## Atelier Victoria's Secret

Ultra-limited-edition pieces—adorned in glass crystals, sumptuous satin, and more. Part of the Victoria's Secret Dream collection.