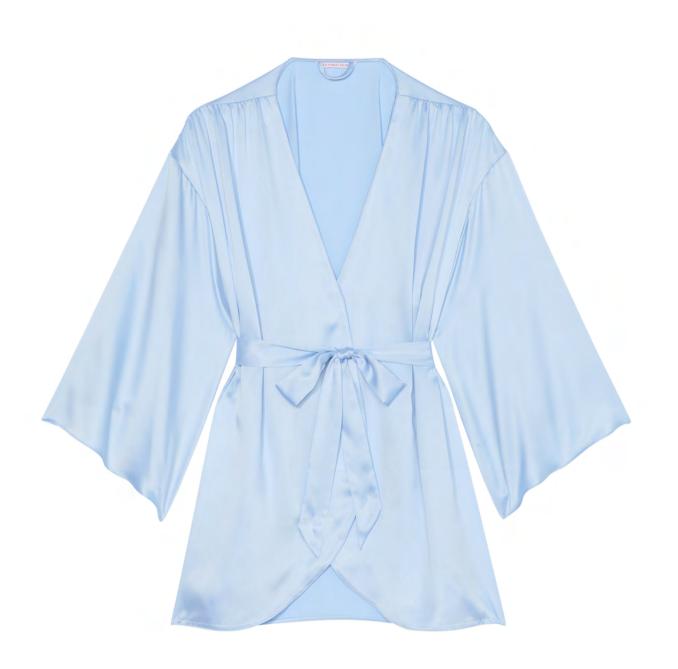

-edition pieces—adorned in glass crystals, sumptuous satin, and more. Part of the Victoria's Secret Dream collection.









































































































## Unwrap the Magic

All the holiday classics, featuring classic red hues.





































































































































## Introducing the VSX Winter Collection

Complete every sporty outfit with just-dropped, versatile pieces.









































































































## Twinkle

Shimmer, sparkle and shine take center stage in this show-stopping collection.







































































## Heroes

A collection with superpowers—reflecting your everyday runway.