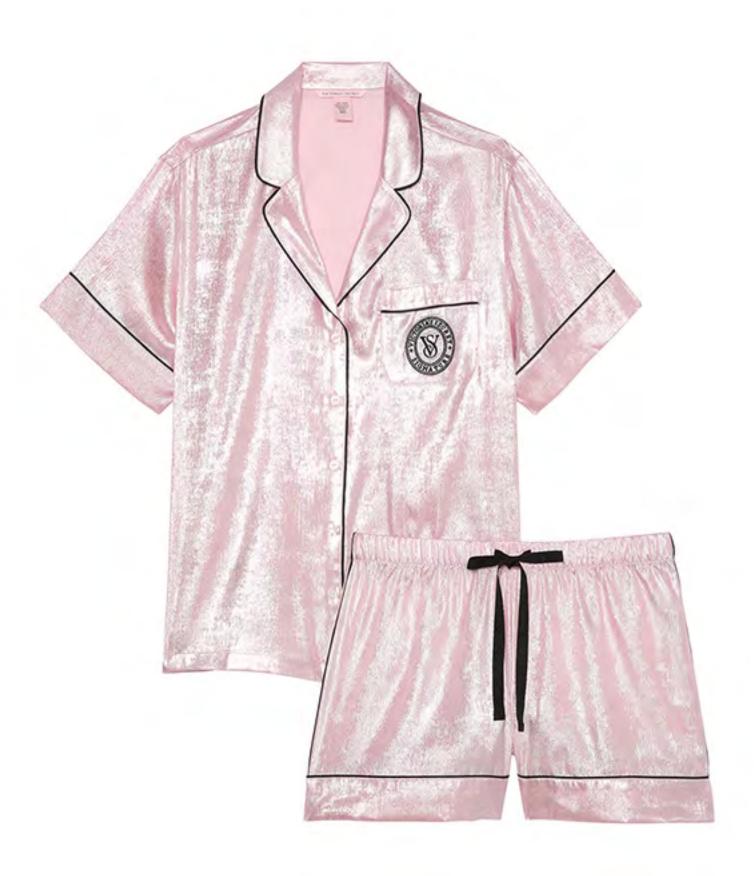

## Atelier Victoria's Secret

Ultra-limited-edition pieces—adorned in glass crystals, sumptuous satin, and more. Part of the Victoria's Secret Dream collection.