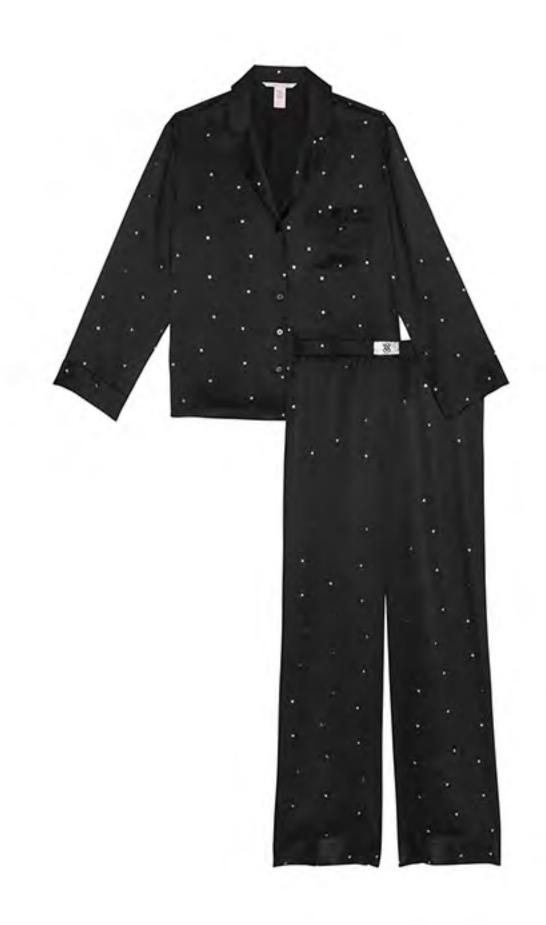

## Atelier Victoria's Secret

Ultra-limited-edition pieces—adorned in glass crystals, sumptuous satin, and more. Part of the Victoria's Secret Dream collection.