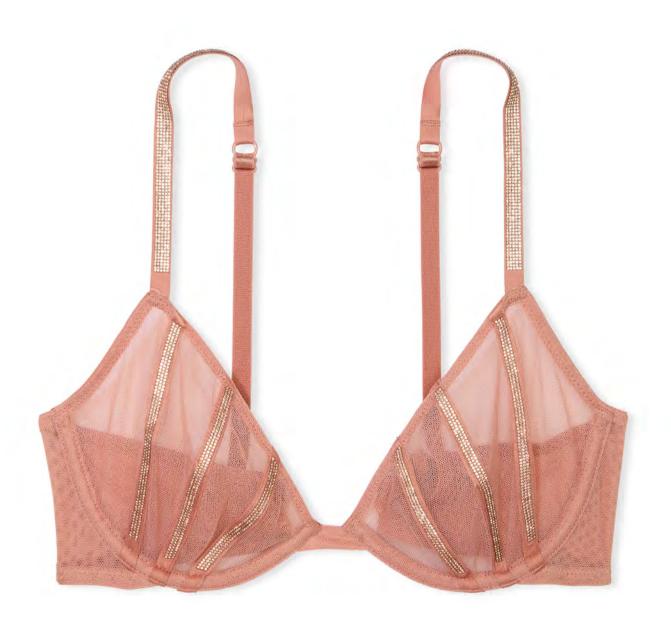

## Atelier Victoria's Secret

Ultra-limited-edition pieces—adorned in glass crystals, sumptuous satin, and more. Part of the Victoria's Secret Dream collection.