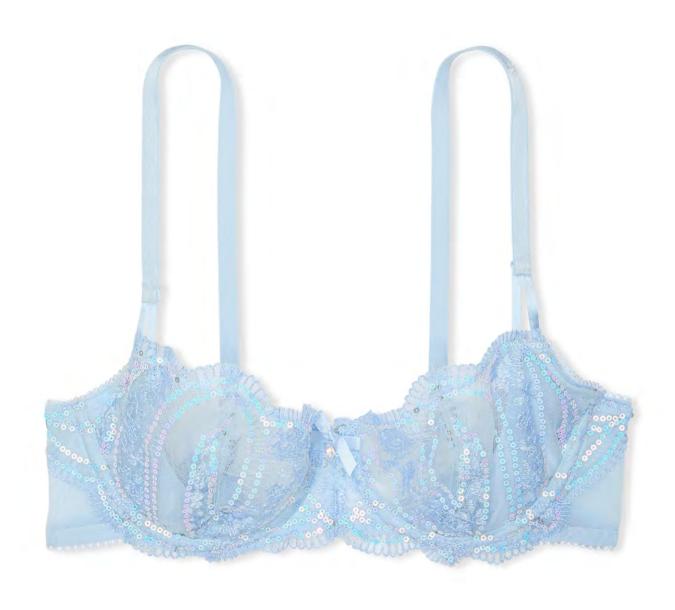

## Twinkle

Shimmer, sparkle and shine take center stage in this show-stopping collection.