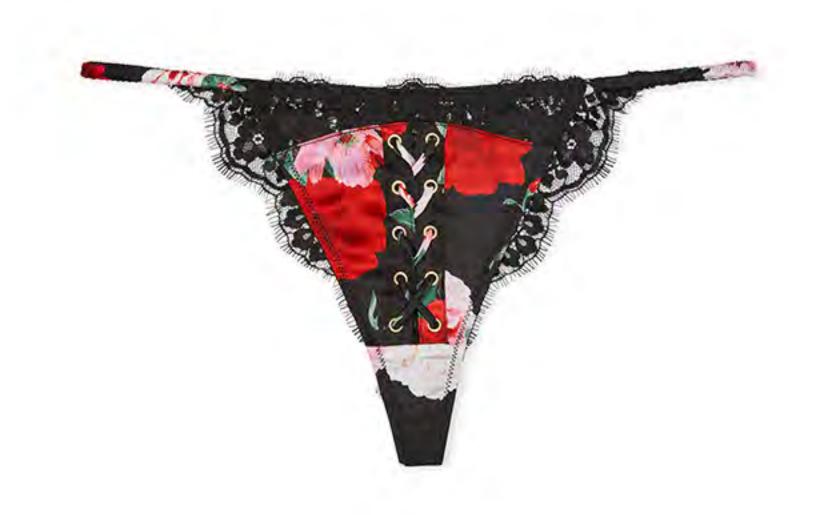

## Atelier Victoria's Secret

Ultra-limited-edition pieces—adorned in glass crystals, sumptuous satin, and more. Part of the Victoria's Secret Dream collection.