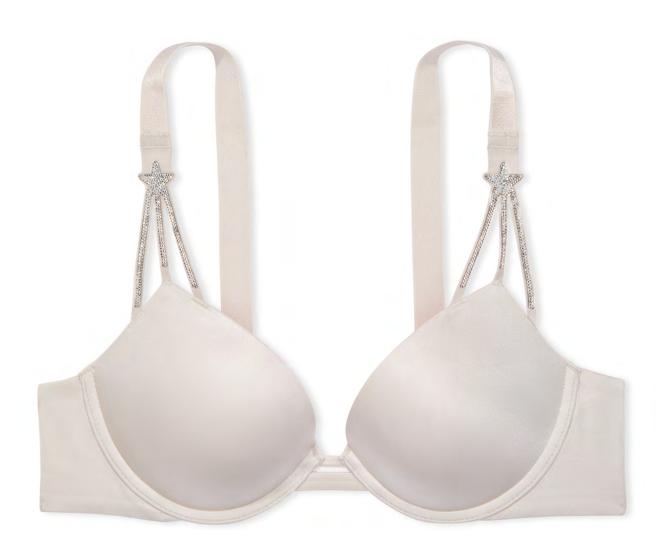

## Atelier Victoria's Secret

Ultra-limited-edition pieces—adorned in glass crystals, sumptuous satin, and more. Part of the Victoria's Secret Dream collection.