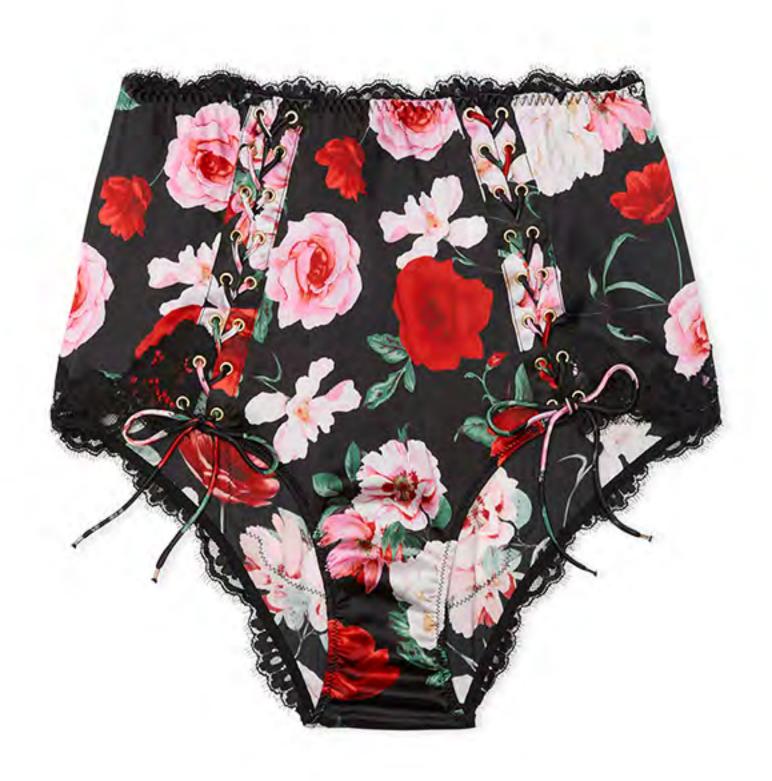

## Atelier Victoria's Secret

Ultra-limited-edition pieces—adorned in glass crystals, sumptuous satin, and more. Part of the Victoria's Secret Dream collection.