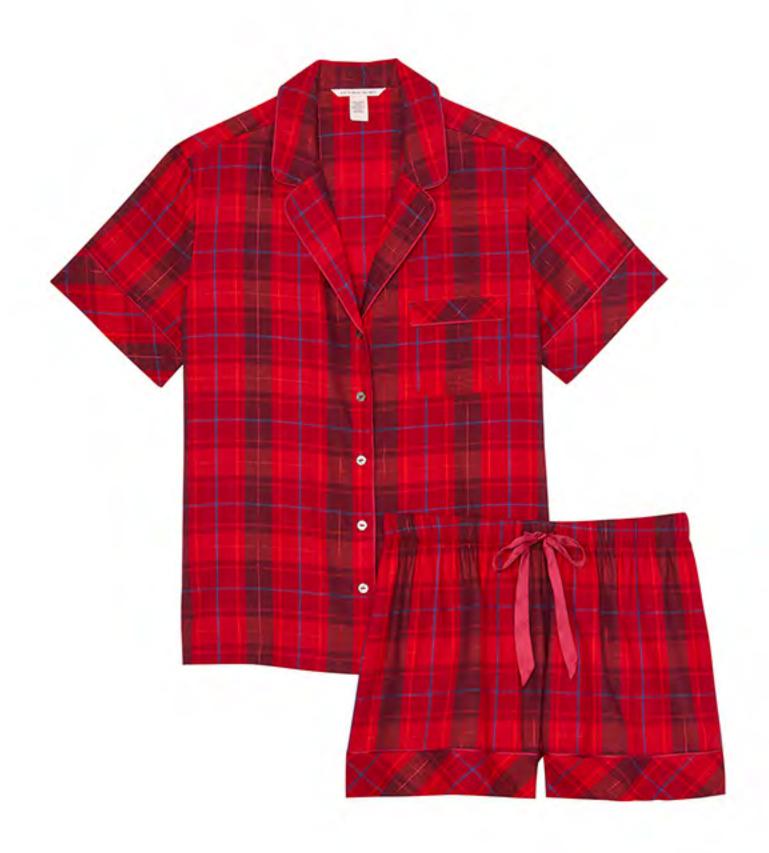

Red and the state of the -Stemmary 12





JANASI MANANTE COMMONAMENT THOUSE STATE OF THE STATE OF T They say to the they was and they was a they San Decret Wicherus & Wicherus & Micherus & The sound of the server of the sound of the sound of the sound of the server of the sound of the server of the ser washered Maker

























## Atelier Victoria's Secret

Ultra-limited-edition pieces—adorned in glass crystals, sumptuous satin, and more. Part of the Victoria's Secret Dream collection.









































































































## Unwrap the Magic

All the holiday classics, featuring classic red hues.





































































































































## Introducing the VSX Winter Collection

Complete every sporty outfit with just-dropped, versatile pieces.









































































































## Twinkle

Shimmer, sparkle and shine take center stage in this show-stopping collection.







































































## Heroes

A collection with superpowers—reflecting your everyday runway.