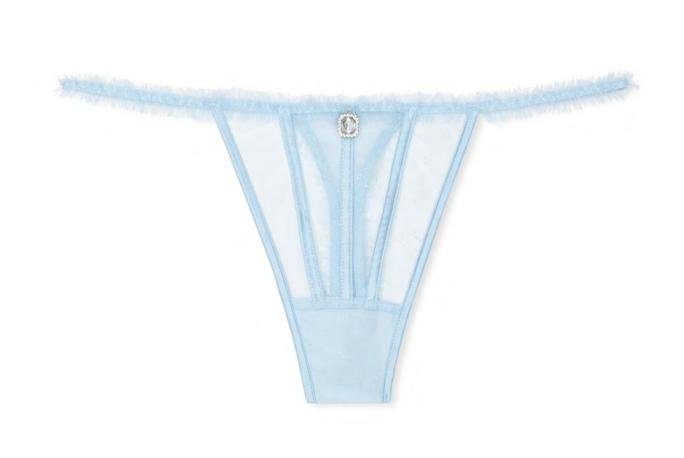

## Atelier Victoria's Secret

Ultra-limited-edition pieces—adorned in glass crystals, sumptuous satin, and more. Part of the Victoria's Secret Dream collection.