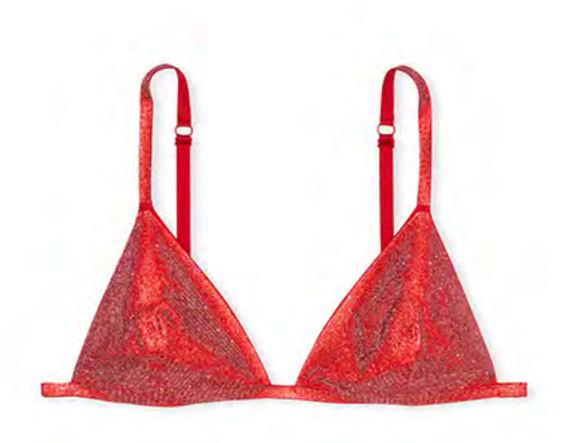

## Atelier Victoria's Secret

Ultra-limited-edition pieces—adorned in glass crystals, sumptuous satin, and more. Part of the Victoria's Secret Dream collection.