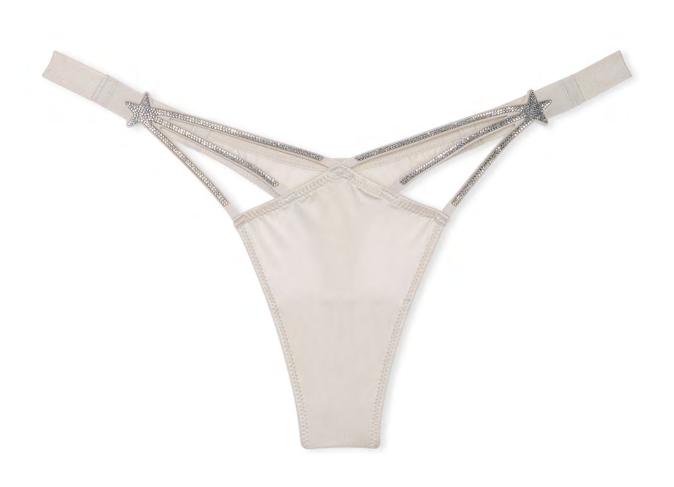

## Atelier Victoria's Secret

Ultra-limited-edition pieces—adorned in glass crystals, sumptuous satin, and more. Part of the Victoria's Secret Dream collection.