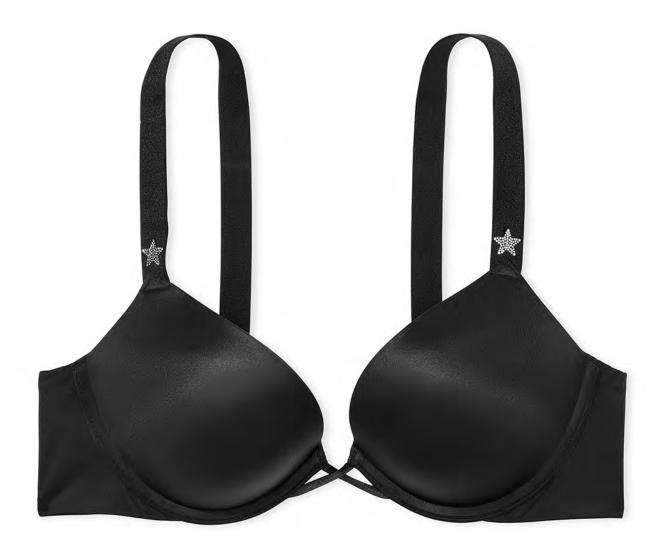

## Atelier Victoria's Secret

Ultra-limited-edition pieces—adorned in glass crystals, sumptuous satin, and more. Part of the Victoria's Secret Dream collection.