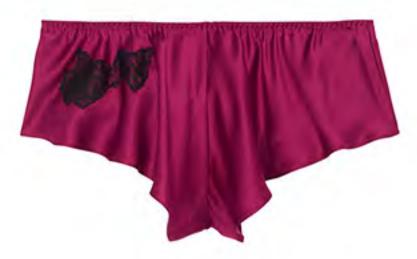

## Atelier Victoria's Secret

Ultra-limited-edition pieces—adorned in glass crystals, sumptuous satin, and more. Part of the Victoria's Secret Dream collection.