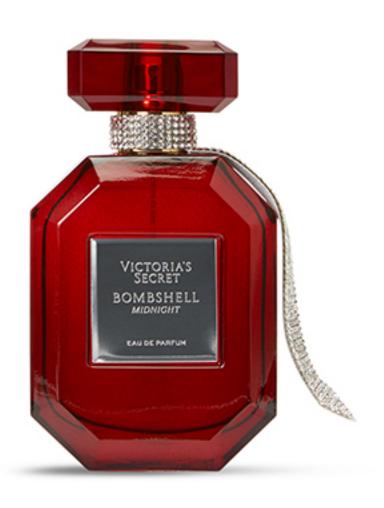

#### THE COLLECTION

FRAGRANCE FAMILY: Fruity Vanilla Wood
NOTES: Black Cherry • Evening Star Peony • Vanilla Woods

**EAU DE PARFUM,** \$79.95/3.4 oz, \$59.95/1.7 oz

**EAU DE PARFUM TRAVEL SPRAY,** \$19.99/.23 oz Our most concentrated, pure version of the fragrance—packaged in a travel-ready essential.