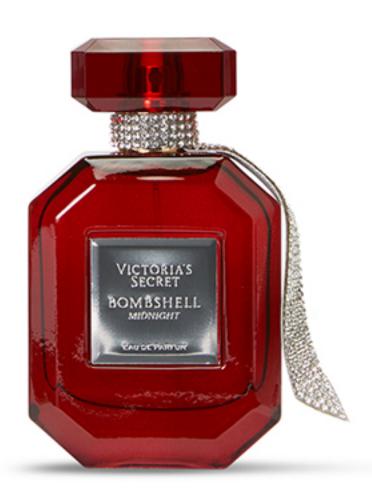

#### THE COLLECTION

FRAGRANCE FAMILY: Fruity Vanilla Wood
NOTES: Black Cherry • Evening Star Peony • Vanilla Woods

**EAU DE PARFUM,** \$79.95/3.4 oz, \$59.95/1.7 oz

**EAU DE PARFUM TRAVEL SPRAY,** \$19.99/.23 oz Our most concentrated, pure version of the fragrance—packaged in a travel-ready essential.