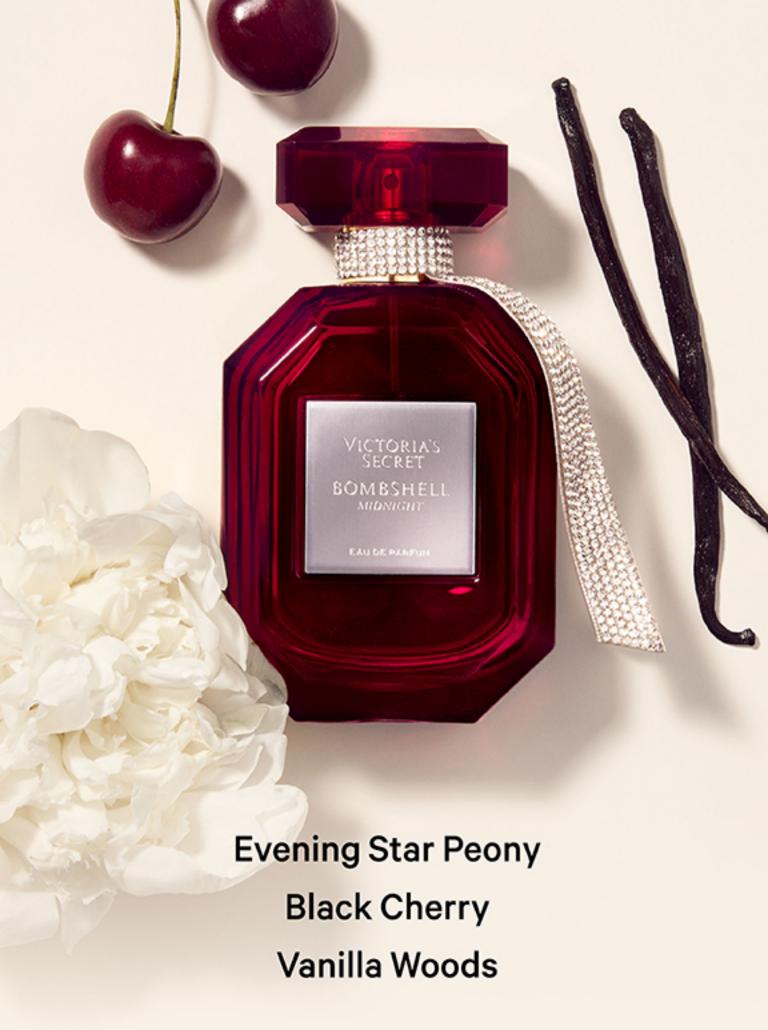

#### THE COLLECTION

FRAGRANCE FAMILY: Fruity Vanilla Wood
NOTES: Black Cherry • Evening Star Peony • Vanilla Woods

**EAU DE PARFUM,** \$79.95/3.4 oz, \$59.95/1.7 oz

**EAU DE PARFUM TRAVEL SPRAY,** \$19.99/.23 oz Our most concentrated, pure version of the fragrance—packaged in a travel-ready essential.

#### Magical moments written in the stars.

Bombshell Midnight fills the atmosphere with twinkling lights for a luminous celebration. With a crisp rush of black cherry, this fragrance casts a glistening glow of decadent fruit gilded with frost. The evening star peony, a bloom that flourishes with holiday spirit, lights up the heart with an effervescent radiance. At the base, a familiar yet mysterious scent of vanilla is met with winter woods to create a captivating trail that lingers into the seasons after hours.

#### INGREDIENT SPOTLIGHT

#### Black Cherry:

With its captivating balance of sweet and tart, this rich fruit creates an irresistible temptation of indulgence.

#### **Evening Star Peony:**

The vivid and sparkling undertones of this special bloom capture an intensity at the heart of the fragrance.

#### Vanilla Woods:

Layers of sophistication and warmth intertwine at the base to establish a luxurious, creamy finish.

VICTORIA'S SECRET

BOMBSHELL MIDNIGHT

FINE FRAGRANCE LOTION LOTION PARFUMÉE DE LUXE

e250mL/8.4floz