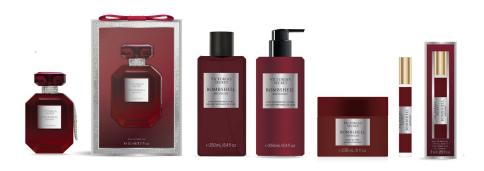

#### THE COLLECTION

FRAGRANCE FAMILY: Fruity Vanilla Wood
NOTES: Black Cherry • Evening Star Peony • Vanilla Woods

**EAU DE PARFUM,** \$79.95/3.4 oz, \$59.95/1.7 oz

**EAU DE PARFUM TRAVEL SPRAY,** \$19.99/.23 oz Our most concentrated, pure version of the fragrance—packaged in a travel-ready essential.

**FINE FRAGRANCE MIST,** \$25/8.4 oz, \$15.00/2.5 oz A lighter touch of scent.

FINE FRAGRANCE LOTION, \$25/8.4 oz

Silky, scented softness. Layer with an Eau de Parfum or Mist for a fragrance experience that lingers.

WHIPPED BODY BUTTER, \$25/8 oz

A fluffy cream formulated with shea and cocoa butters that nourish the skin.