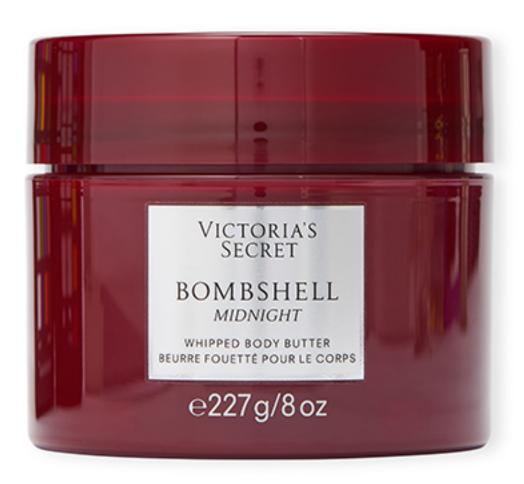

WHIPPED BODY BUTTER, \$25/8 oz

A fluffy cream formulated with shea and cocoa butters that nourish the skin.