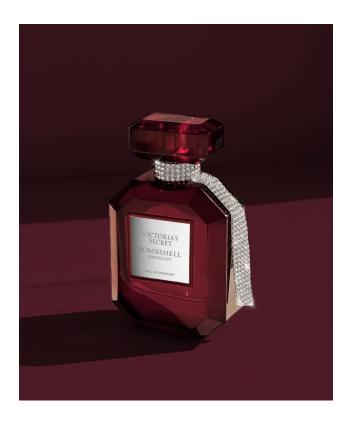

## VICTORIA'S SECRET BOMBSHELL

*MIDNIGHT* 

# Glistening and luxurious. A rich blend of dark fruit and luminous warmth.

#### THE COLLECTION

FRAGRANCE FAMILY: Fruity Vanilla Wood
NOTES: Black Cherry • Evening Star Peony • Vanilla Woods

**EAU DE PARFUM,** \$79.95/3.4 oz, \$59.95/1.7 oz

**EAU DE PARFUM TRAVEL SPRAY,** \$19.99/.23 oz Our most concentrated, pure version of the fragrance—packaged in a travel-ready essential.