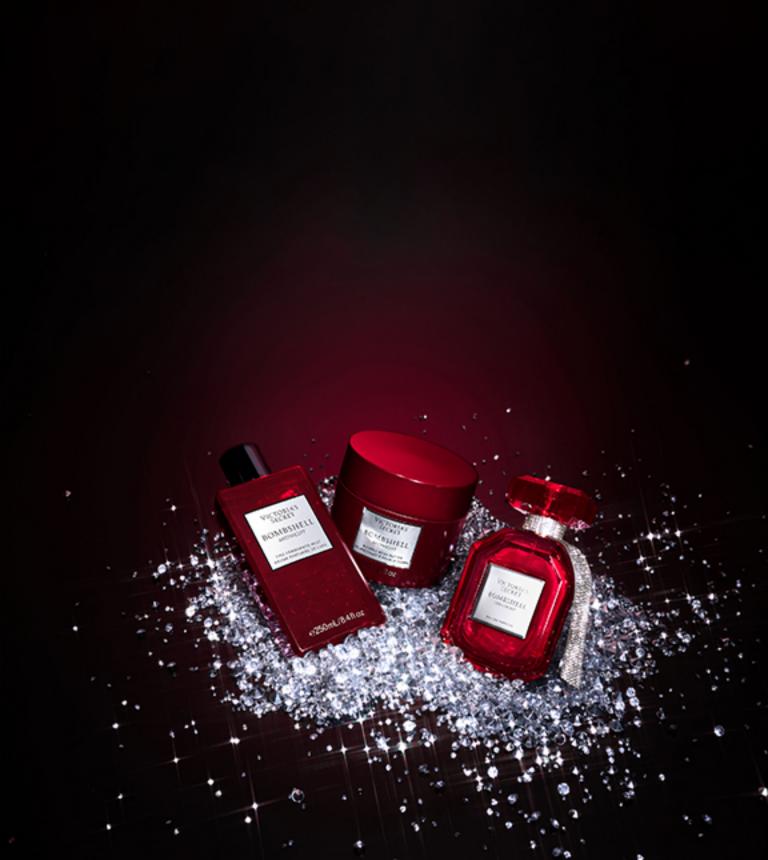

#### THE COLLECTION

FRAGRANCE FAMILY: Fruity Vanilla Wood
NOTES: Black Cherry • Evening Star Peony • Vanilla Woods

**EAU DE PARFUM,** \$79.95/3.4 oz, \$59.95/1.7 oz

**EAU DE PARFUM TRAVEL SPRAY,** \$19.99/.23 oz Our most concentrated, pure version of the fragrance—packaged in a travel-ready essential.

**FINE FRAGRANCE MIST,** \$25/8.4 oz, \$15.00/2.5 oz A lighter touch of scent.

FINE FRAGRANCE LOTION, \$25/8.4 oz

Silky, scented softness. Layer with an Eau de Parfum or Mist for a fragrance experience that lingers.

WHIPPED BODY BUTTER, \$25/8 oz

A fluffy cream formulated with shea and cocoa butters that nourish the skin.