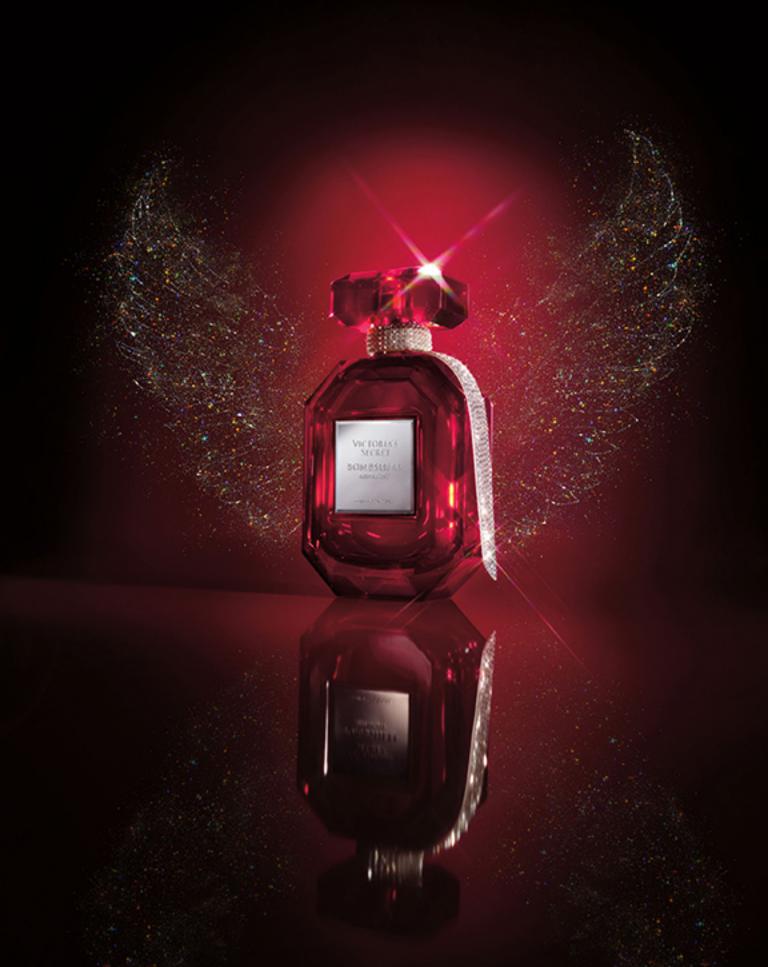

## VICTORIA'S SECRET BOMBSHELL

*MIDNIGHT* 

# Glistening and luxurious. A rich blend of dark fruit and luminous warmth.

#### Magical moments written in the stars.

Bombshell Midnight fills the atmosphere with twinkling lights for a luminous celebration. With a crisp rush of black cherry, this fragrance casts a glistening glow of decadent fruit gilded with frost. The evening star peony, a bloom that flourishes with holiday spirit, lights up the heart with an effervescent radiance. At the base, a familiar yet mysterious scent of vanilla is met with winter woods to create a captivating trail that lingers into the seasons after hours.