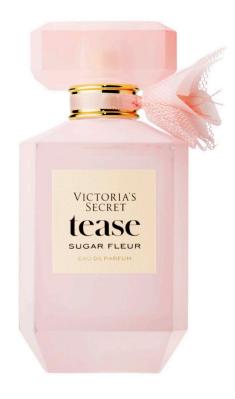

#### SUGAR FLEUR

#### Get swept away in a floral candy dream.

Tease Sugar Fleur opens with the fresh tartness of Pink Lady apple for an enchanting sparkle of luscious fruit. At the heart, breathtaking jasmine petals are dipped in a caramel glaze to create a mesmerizing take on a floral gourmand signature. At the base, a glow of vanilla and sandalwood softens the sweetness with a warm embrace.