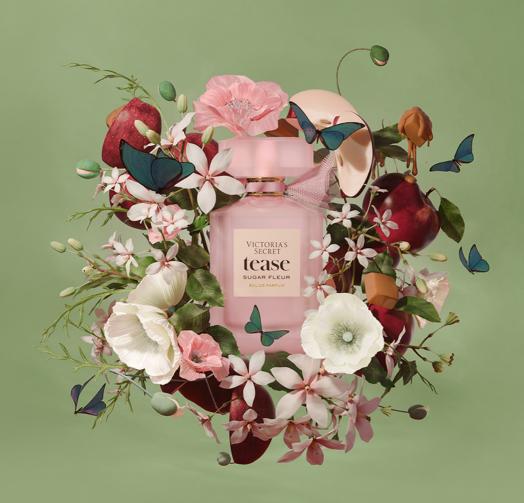

# Bright and sweet.

A dreamy mix of crisp apple and soft petals.

#### SUGAR FLEUR

#### Get swept away in a floral candy dream.

Tease Sugar Fleur opens with the fresh tartness of Pink Lady apple for an enchanting sparkle of luscious fruit. At the heart, breathtaking jasmine petals are dipped in a caramel glaze to create a mesmerizing take on a floral gourmand signature. At the base, a glow of vanilla and sandalwood softens the sweetness with a warm embrace.

#### FRESH APPLE:

A delicious bite of this crisp fall fruit opens the fragrance and creates a vibrant effervescence.

#### **JASMINE BUDS:**

Known for its alluring signature, this floral note fills the heart with a haze of soft warmth.

#### PINK CARAMEL:

This creamy treat floats into the base for an airy, delicate take on this familiar sweet scent.

VICTORIA'S SECRET

tease

FINE FRAGRANCE LOTION LOTION PARFUMÉE DE LUXE

e250mL/8.4floz