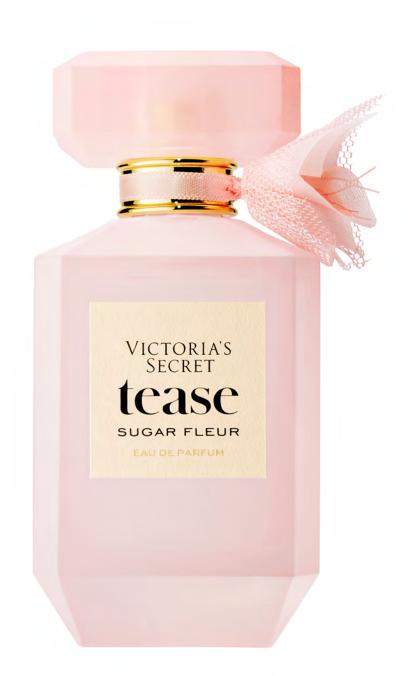

smine petals are dipped in a caramel glaze to create a mesmerizing take on a floral gourmand signature. At the base, a glow of vanilla and sandalwood softens the sweetness with a warm embrace.

## FROM THE PERFUMER

"I set out to create a fragrance that infuses joyful color into the every day. Each ingredient is unapologetically feminine with an ultra-modern personality."

- Master Perfumer, Linda Song

#### INGREDIENT SPOTLIGHT

#### FRESH APPLE:

A delicious bite of this crisp fall fruit opens the fragrance and creates a vibrant effervescence.

#### **JASMINE BUDS:**

Known for its alluring signature, this floral note fills the heart with a haze of soft warmth.

#### PINK CARAMEL:

This creamy treat floats into the base for an airy, delicate take on this familiar sweet scent.





















VICTORIA'S SECRET

tease

FINE FRAGRANCE LOTION LOTION PARFUMÉE DE LUXE

e250mL/8.4floz