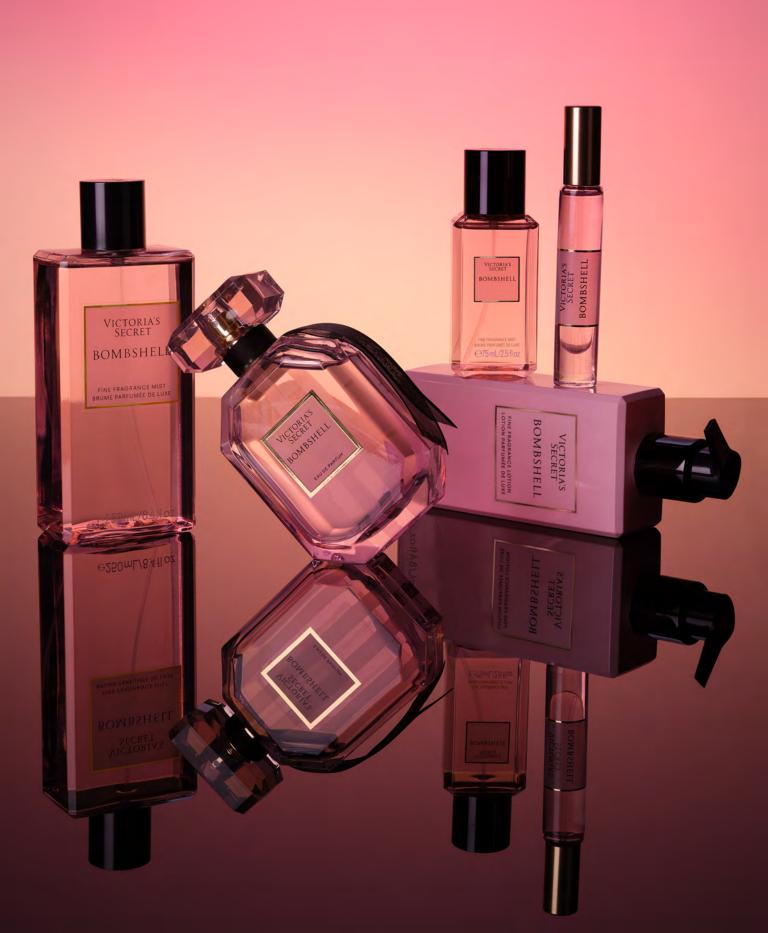

## victoria's secret BOMBSHELL

### THE COLLECTION

FRAGRANCE FAMILY: Fruity Floral NOTES: Purple Passionfruit •Shangri-la Peony • Vanilla Orchid

### EAU DE PARFUM, \$79.95/3.4 oz, \$59.95/1.7 oz EAU DE PARFUM ROLLERBALL, \$19.95/.23 oz

Our most concentrated, pure version of the fragrance.

FINE FRAGRANCE MIST, \$25/8.4 oz, \$15/2.5 oz A lighter touch of fragrance.

### FINE FRAGRANCE LOTION, \$25/8.4 oz

Silky, fragrant softness. Layer with Eau de Parfum or mist for the longest lasting fragrance experience.

### VICTORIA'S SECRET

BOMBSHELL

FINE FRAGRANCE LOTION LOTION PARFUMÉE DE LUXE

e250mL/8.4fl oz