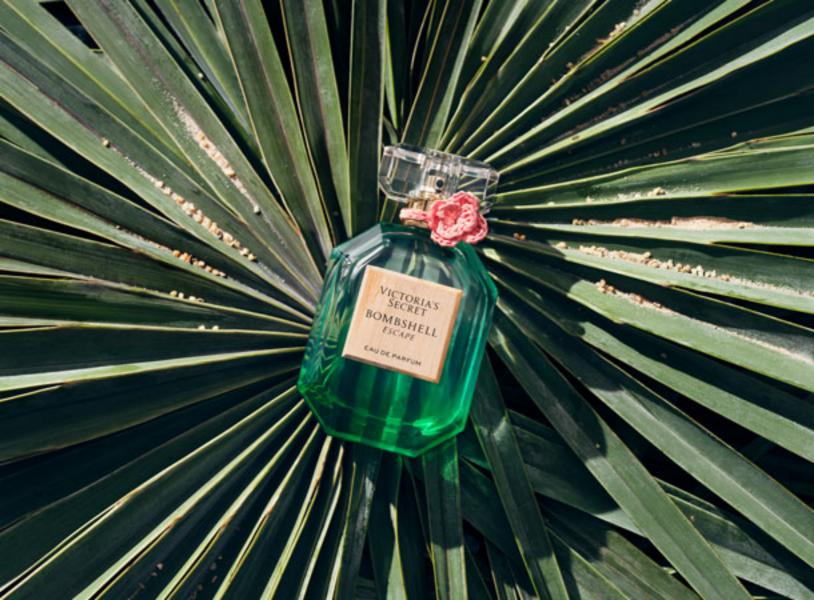

in a coastal breeze accord. At the heart, a summer glow peony is discovered basking in the rays.

Once fully immersed in the tropical jungle, wild palm trees create an entwined twist of warm wood and misty leaves for a radiant, yet fresh base.

#### FROM THE PERFUMER

"I wanted to transport Bombshell to a new lush paradise. I was completely immersed in tropical technicolor and knew this was the perfect place for our next adventure."

- Perfumer, Caroline Sabas

#### INGREDIENT SPOTLIGHT

#### Juicy Guava:

A succulent bite of sweet, fruity nectar adds an invigorating pop of brightness.

#### **Summer Glow Peony:**

This rare flower blooms only in full sun — providing a warm radiance at the heart.

#### **Lush Palms:**

Under the jungle canopy, where sunlit woods meet fresh, dewy leaves.











VAPORISATEUR DE VOYAGE 7 ml/.23 fl oz





## VICTORIA'S SECRET

## BOMBSHELL ESCAPE

FINE FRAGRANCE LOTION LOTION PARFUMÉE DE LUXE

e250mL/8.4floz

## VICTORIA'S SECRET BOMBSHELL

COOLING GEL LOTION LOTION RAFRAICHISSANTE EN GEL

ESCAPE

e200mL/6.7floz