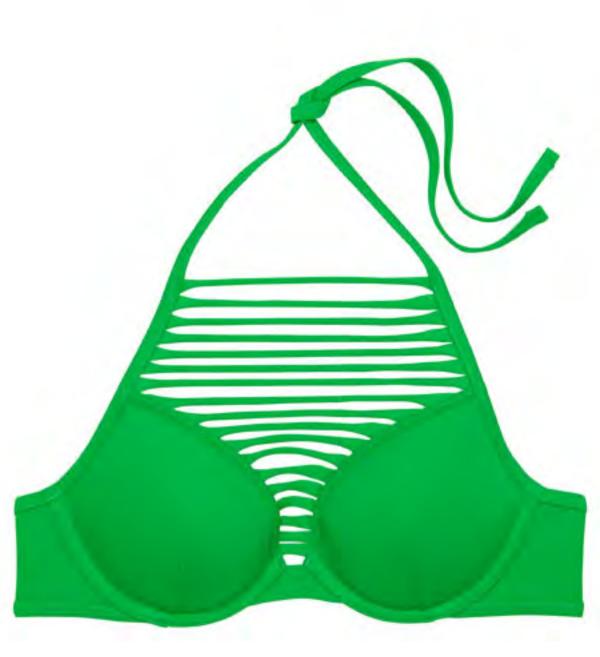

# BOMBSHELL

*ESCAPE* 

Vibrant and free-spirited.

A flourishing blend of solar blooms and fresh greenery.

## *ESCAPE*