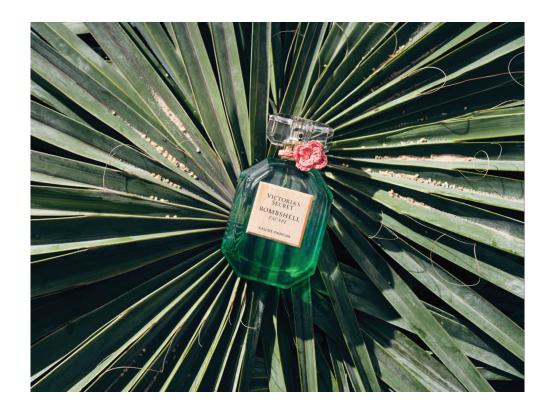

### VICTORIA'S SECRET

# BOMBSHELL

*ESCAPE* 

Vibrant and free-spirited.

A flourishing blend of solar blooms and fresh greenery.

## *ESCAPE*

#### Adventure awaits.

Bombshell Escape goes off the grid and finds paradise with refreshing, tropical guava that energizes the senses through a burst of pink pulp. The getaway continues as the scent becomes swept away in a coastal breeze accord. At the heart, a summer glow peony is discovered basking in the rays.

Once fully immersed in the tropical jungle, wild palm trees create an entwined twist of warm wood and misty leaves for a radiant, yet fresh base.