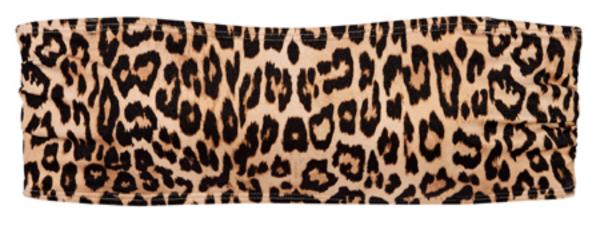

### VICTORIA'S SECRET

# BOMBSHELL

*ESCAPE* 

Vibrant and free-spirited.

A flourishing blend of solar blooms and fresh greenery.



#### THE COLLECTION

FRAGRANCE FAMILY: Tropical Floral

**NOTES:** Juicy Guava • Summer Glow Peony • Lush Palms

**EAU DE PARFUM**, \$79.95/3.4 oz, \$59.95/1.7 oz **EAU DE PARFUM TRAVEL SPRAY**, \$19.99/.23 oz Our most concentrated, pure version of the fragrance—packaged in a travel-ready essential.

**FINE FRAGRANCE MIST,** \$25/8.4 oz, \$15.00/2.5 oz A lighter touch of scent.

**FINE FRAGRANCE LOTION,** \$25/8.4 oz Silky, scented softness. Layer with an Eau de Parfum or Mist for a fragrance experience that lingers.

**COOLING GE