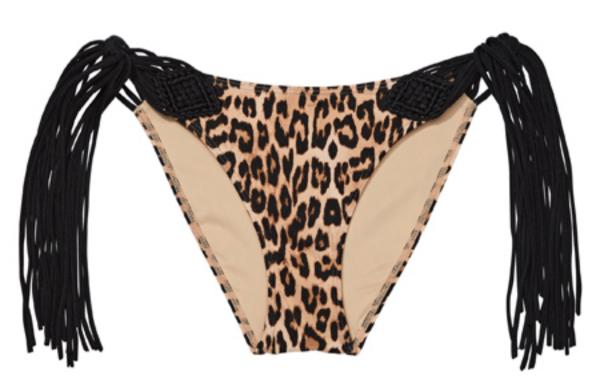

### VICTORIA'S SECRET

# BOMBSHELL

*ESCAPE* 

Vibrant and free-spirited.

A flourishing blend of solar blooms and fresh greenery.



#### THE COLLECTION

FRAGRANCE FAMILY: Tropical Floral

**NOTES:** Juicy Guava • Summer Glow Peony • Lush Palms

**EAU DE PARFUM**, \$79.95/3.4 oz, \$59.95/1.7 oz **EAU DE PARFUM TRAVEL SPRAY**, \$19.99/.23 oz Our most concentrated, pure version of the fragrance—packaged in a travel-ready essential.

**FINE FRAGRANCE MIST,** \$25/8.4 oz, \$15.00/2.5 oz A lighter touch of scent.

**FINE FRAGRANCE LOTION,** \$25/8.4 oz Silky, scented softness. Layer with an Eau de Parfum or Mist for a fragrance experience that lingers.

**COOLING GEL LO