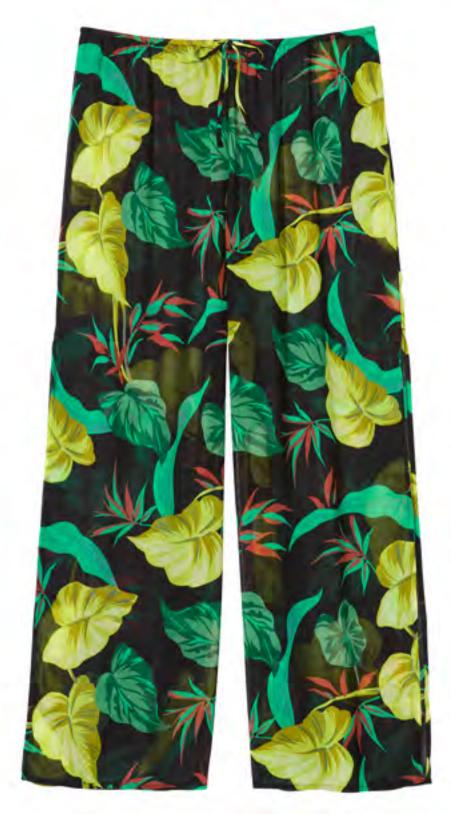

# BOMBSHELL

*ESCAPE* 

Vibrant and free-spirited.

A flourishing blend of solar blooms and fresh greenery.

## *ESCAPE*