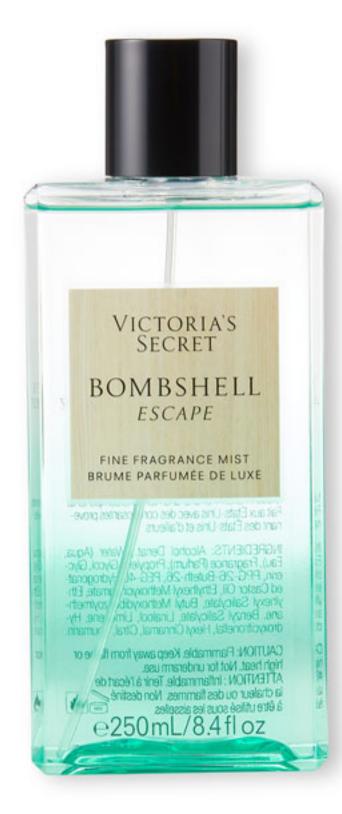

**FINE FRAGRANCE MIST,** \$25/8.4 oz, \$15.00/2.5 oz A lighter touch of scent.

**FINE FRAGRANCE LOTION,** \$25/8.4 oz Silky, scented softness. Layer with an Eau de Parfum or Mist for a fragrance experience that lingers.