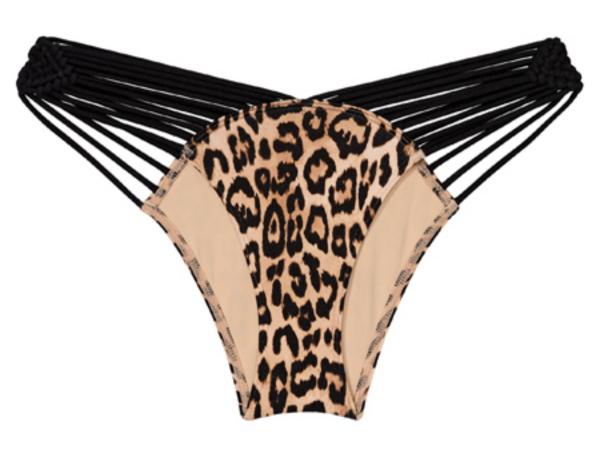

### VICTORIA'S SECRET

# BOMBSHELL

*ESCAPE* 

Vibrant and free-spirited.

A flourishing blend of solar blooms and fresh greenery.



#### THE COLLECTION

FRAGRANCE FAMILY: Tropical Floral

**NOTES:** Juicy Guava • Summer Glow Peony • Lush Palms

**EAU DE PARFUM**, \$79.95/3.4 oz, \$59.95/1.7 oz **EAU DE PARFUM TRAVEL SPRAY**, \$19.99/.23 oz Our most concentrated, pure version of the fragrance—packaged in a travel-ready essential.

**FINE FRAGRANCE MIST,** \$25/8.4 oz, \$15.00/2.5 oz A lighter touch of scent.

**FINE FRAGRANCE LOTION,** \$25/8.4 oz Silky, scented softness. Layer with an Eau de Parfum or Mist for a fragrance experience that lingers.

**COOLING GEL