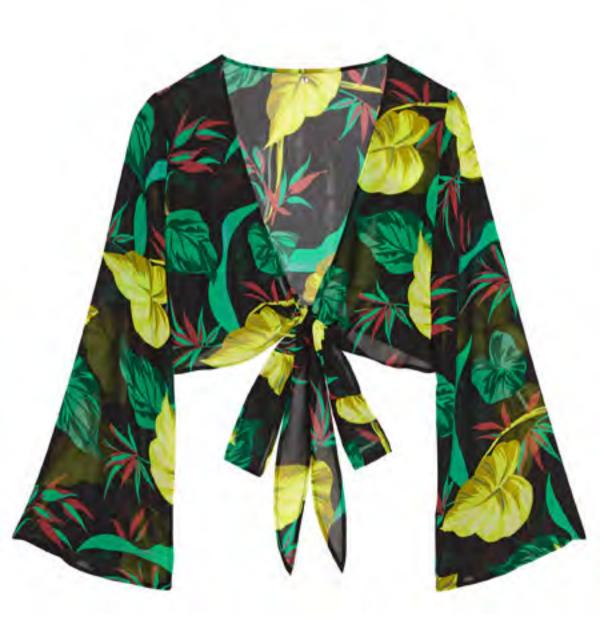

# BOMBSHELL

*ESCAPE* 

Vibrant and free-spirited.

A flourishing blend of solar blooms and fresh greenery.

## *ESCAPE*