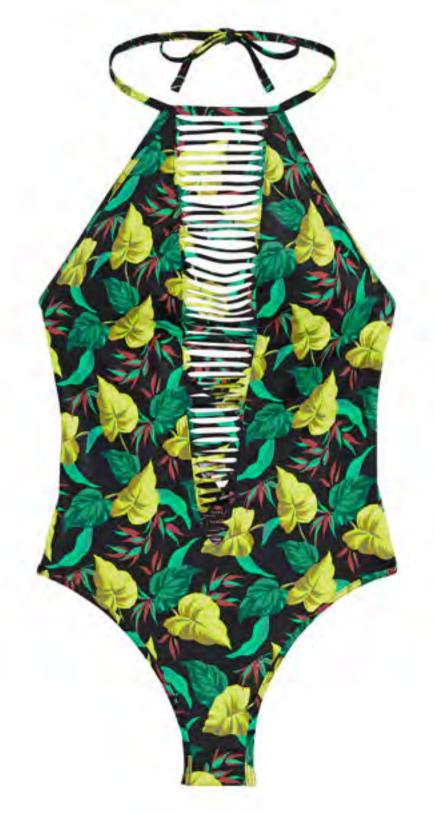

# BOMBSHELL

*ESCAPE* 

Vibrant and free-spirited.

A flourishing blend of solar blooms and fresh greenery.

## *ESCAPE*