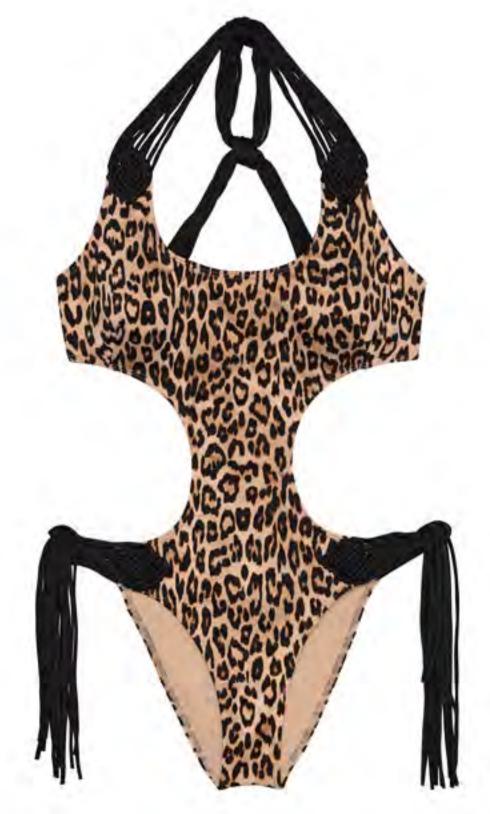

### VICTORIA'S SECRET

# BOMBSHELL

*ESCAPE* 

Vibrant and free-spirited.

A flourishing blend of solar blooms and fresh greenery.



#### THE COLLECTION

FRAGRANCE FAMILY: Tropical Floral

**NOTES:** Juicy Guava • Summer Glow Peony • Lush Palms

**EAU DE PARFUM**, \$79.95/3.4 oz, \$59.95/1.7 oz **EAU DE PARFUM TRAVEL SPRAY**, \$19.99/.23 oz Our most concentrated, pure version of the fragrance—packaged in a travel-ready essential.

**FINE FRAGRANCE MIST,** \$25/8.4 oz, \$15.00/2.5 oz A lighter touch of scent.

**FINE FRAGRANCE LOTION,** \$25/8.4 oz Silky, scented softness. Layer with an Eau de Parfum or Mist for a fragrance experience that lingers.

**COOLING GEL LOTI