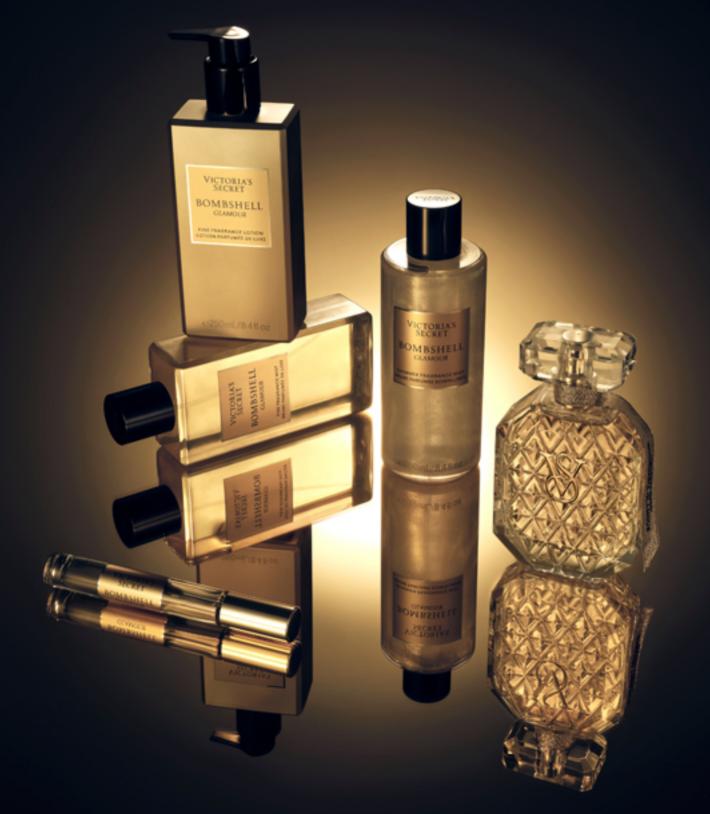

# THE COLLECTION

FRAGRANCE FAMILY: Floral Woody

NOTES: Velvet Peach • Crystal Peony • Opulent Amber

**EAU DE PARFUM,** \$79.95/3.4 oz, \$59.95/1.7 oz

**EAU DE PARFUM ROLLERBALL,** \$19.99/.23 oz Our most concentrated, pure version of the fragrance—packaged in a travel-ready essential.

**FINE FRAGRANCE MIST,** \$25/8.4 oz, \$15.00/2.5 oz A lighter touch of scent.

**FINE FRAGRANCE LOTION,** \$25/8.4 oz Silky, scented softness. Layer with an Eau de Parfum or Mist for a fragrance experience that lingers.

**SHIMMER FRAGRANCE MIST,** \$25/8.4 oz A sparkling touch of scent.