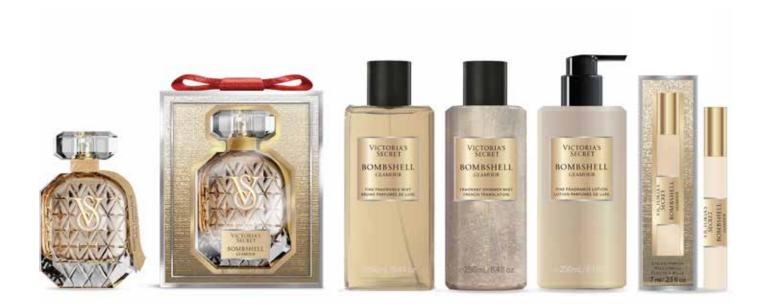

# THE COLLECTION

FRAGRANCE FAMILY: Floral Woody

NOTES: Velvet Peach • Crystal Peony • Opulent Amber

**EAU DE PARFUM,** \$79.95/3.4 oz, \$59.95/1.7 oz

**EAU DE PARFUM ROLLERBALL,** \$19.99/.23 oz Our most concentrated, pure version of the fragrance—packaged in a travel-ready essential.

**FINE FRAGRANCE MIST,** \$25/8.4 oz, \$15.00/2.5 oz A lighter touch of scent.

**FINE FRAGRANCE LOTION,** \$25/8.4 oz Silky, scented softness. Layer with an Eau de Parfum or Mist for a fragrance experience that lingers.

**SHIMMER FRAGRANCE MIST,** \$25/8.4 oz A sparkling touch of scent.