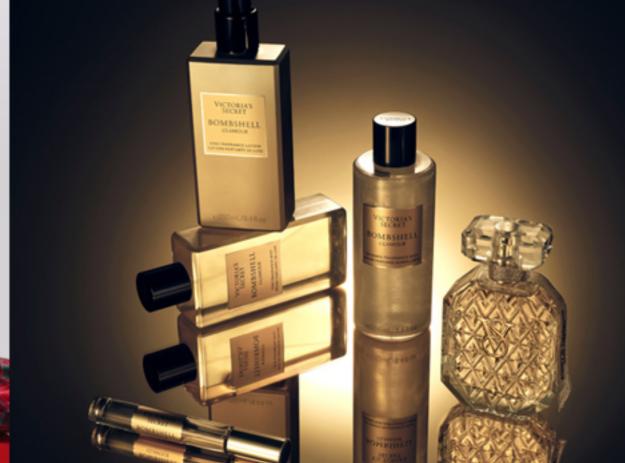

# VICTORIA'S SECRET

# BOMBSHELL

# **GLAMOUR**

Bold and bright.

A dazzling mix of succulent fruit and lavish warmth.

# THE COLLECTION

FRAGRANCE FAMILY: Floral Woody

NOTES: Velvet Peach • Crystal Peony • Opulent Amber

**EAU DE PARFUM,** \$79.95/3.4 oz, \$59.95/1.7 oz

**EAU DE PARFUM ROLLERBALL,** \$19.99/.23 oz Our most concentrated, pure version of the fragrance—packaged in a travel-ready essential.

**FINE FRAGRANCE MIST,** \$25/8.4 oz, \$15.00/2.5 oz A lighter touch of scent.

**FINE FRAGRANCE LOTION,** \$25/8.4 oz Silky, scented softness. Layer with an Eau de Parfum or Mist for a fragrance experience that lingers.

**SHIMMER FRAGRANCE MIST,** \$25/8.4 oz A sparkling touch of scent.