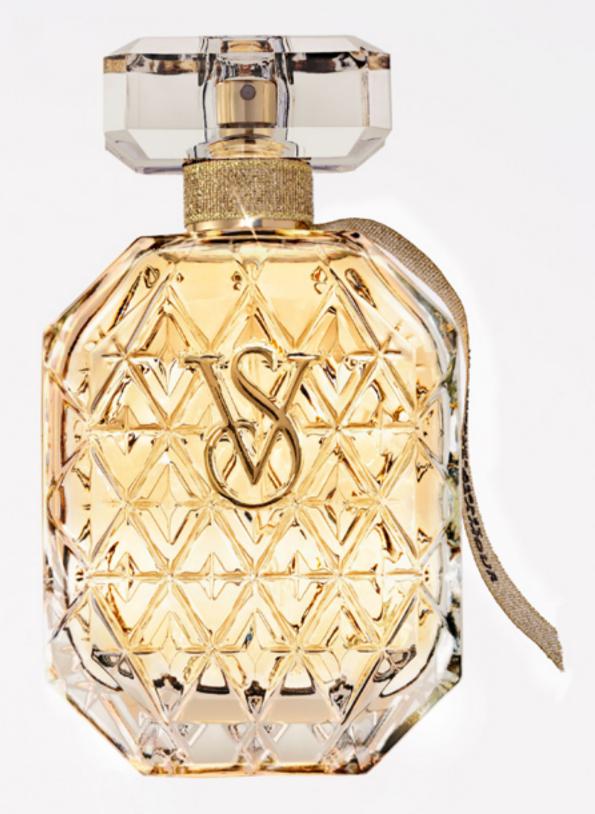

# **GLAMOUR**

Bold and bright.

A dazzling mix of succulent fruit and lavish warmth.

# THE COLLECTION

FRAGRANCE FAMILY: Floral Woody

NOTES: Velvet Peach • Crystal Peony • Opulent Amber

**EAU DE PARFUM,** \$79.95/3.4 oz, \$59.95/1.7 oz

**EAU DE PARFUM ROLLERBALL,** \$19.99/.23 oz Our most concentrated, pure version of the fragrance—packaged in a travel-ready essential.