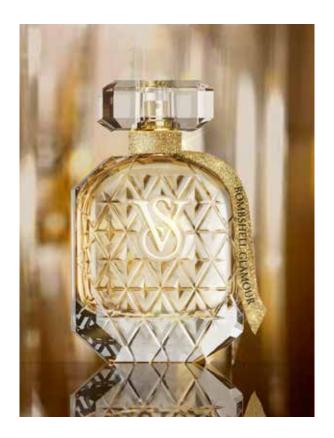

# BOMBSHELL

# **GLAMOUR**

Bold and bright.

A dazzling mix of succulent fruit and lavish warmth.

# THE COLLECTION

FRAGRANCE FAMILY: Floral Woody

NOTES: Velvet Peach • Crystal Peony • Opulent Amber

**EAU DE PARFUM,** \$79.95/3.4 oz, \$59.95/1.7 oz

**EAU DE PARFUM ROLLERBALL,** \$19.99/.23 oz Our most concentrated, pure version of the fragrance—packaged in a travel-ready essential.