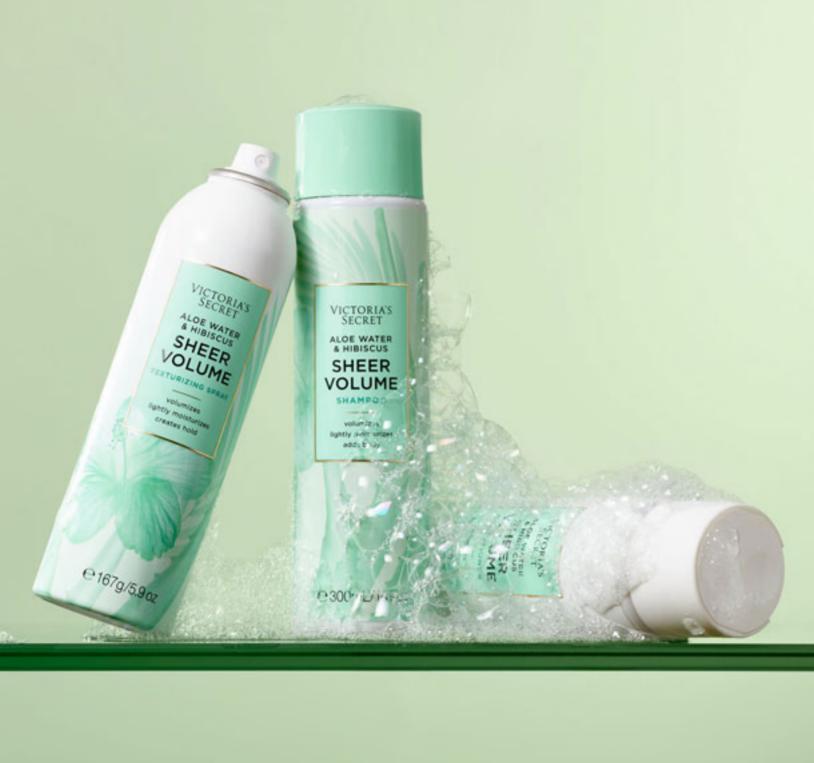

# ALOE WATER & HIBISCUS SHEER VOLUME

#### SHEER VOLUME SHAMPOO

\$24.95 10 fl oz/300mL
Gently cleanses while adding body.

#### SHEER VOLUME CONDITIONER

\$24.95 10 fl oz/300mL Hydrates while adding body.

#### SHEER VOLUME TEXTURIZING SPRAY

\$24.95 5.9 oz/167g Creates touchable hold while adding body.