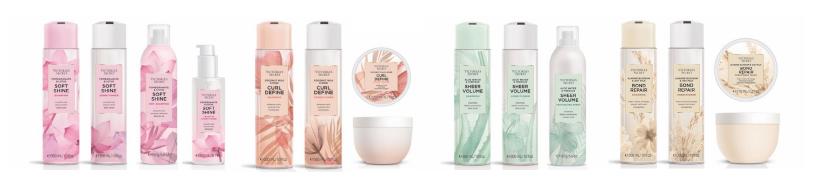

#### THE COLLECTION

Introducing Natural Beauty Hair Care, botanically-inspired scents, vegan formulas designed to embrace the hair ritual.

Find shine, celebrate curls, raise volume, and reveal strength.

# POMEGRANATE & LOTUS SOFT SHINE

# COCONUT MILK & ROSE CURL DEFINE

# ALOE WATER & HIBISCUS SHEER VOLUME

# ALMOND BLOSSOM & OAT MILK BOND REPAIR