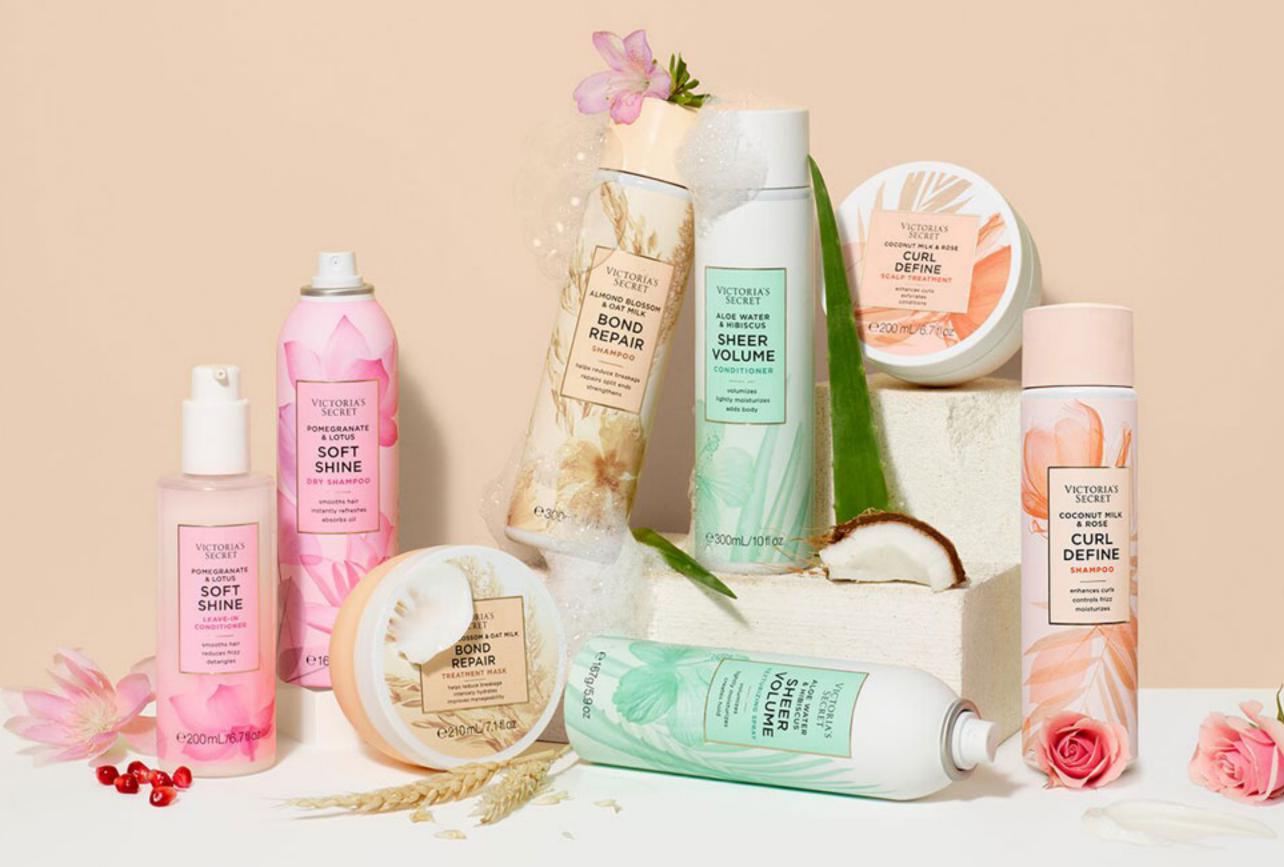

#### THE COLLECTION

Introducing Natural Beauty Hair Care, botanically-inspired scents, vegan formulas designed to embrace the hair ritual.

Find shine, celebrate curls, raise volume, and reveal strength.

# POMEGRANATE & LOTUS SOFT SHINE

# COCONUT MILK & ROSE CURL DEFINE

# ALOE WATER & HIBISCUS SHEER VOLUME

# ALMOND BLOSSOM & OAT MILK BOND REPAIR