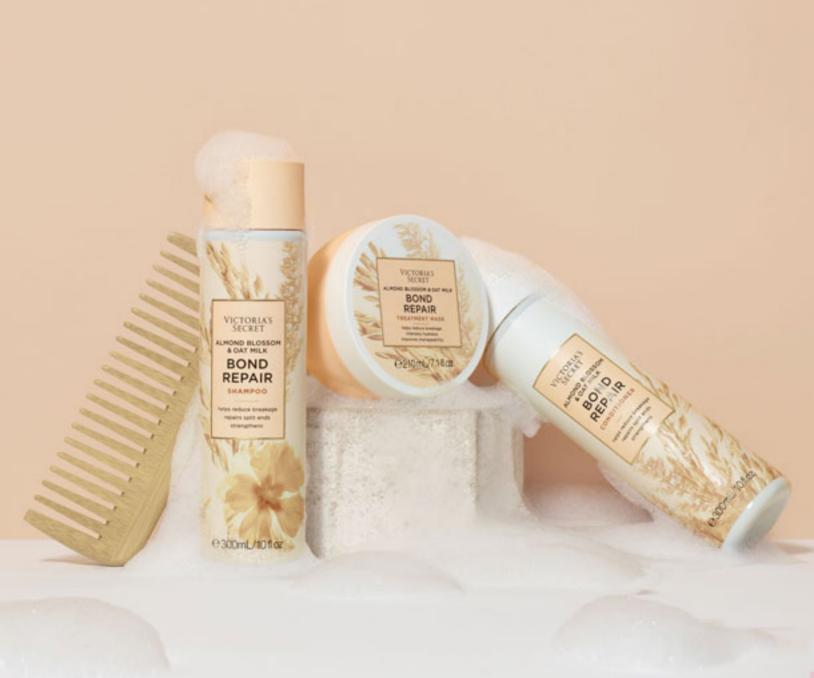

# ALMOND BLOSSOM & OAT MILK BOND REPAIR

#### **BOND REPAIR SHAMPOO**

\$24.95 10 fl oz/300mL

Gently cleanses while restoring hair bonds and helping to treat damage.

#### BOND REPAIR CONDITIONER

\$24.95 10 fl oz/300mL

Nourishes while restoring hair bonds and helping to treat damage.

#### BOND REPAIR TREATMENT MASK

\$24.95 7.1 fl oz/210mL

Intensely hydrates while restoring hair bonds.

POMEGRANATE & LOTUS