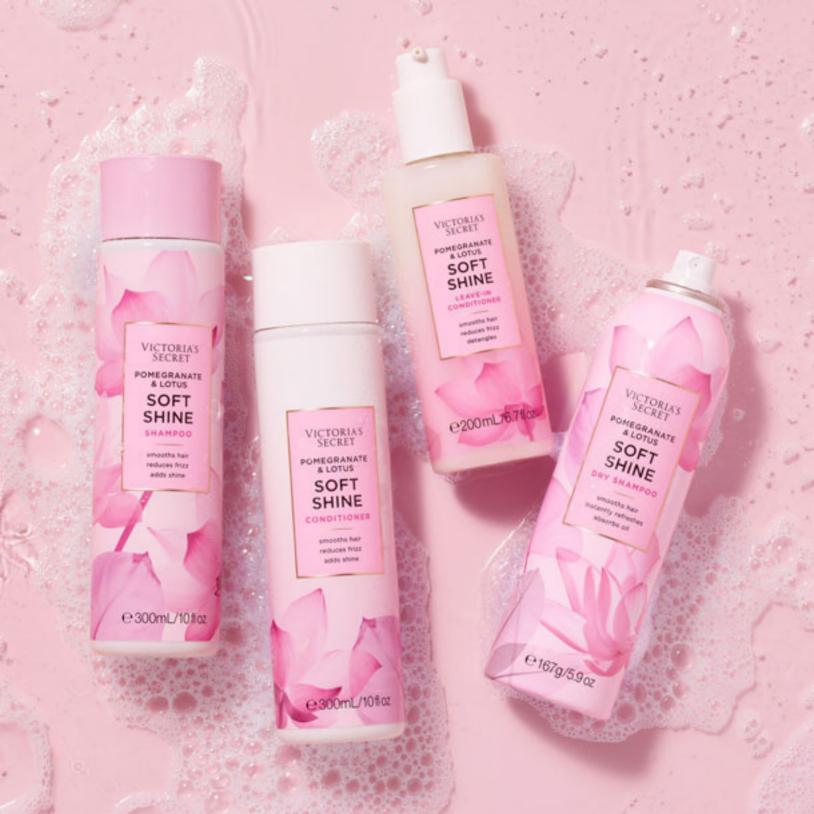

# POMEGRANATE & LOTUS SOFT SHINE

#### SOFT SHINE SHAMPOO

\$24.95 10 fl oz/300mL
Gently cleanses while retaining moisture and smoothing strands.

#### SOFT SHINE CONDITIONER

\$24.95 10 fl oz/300mL Hydrates while retaining moisture and smoothing strands.

#### SOFT SHINE DRY SHAMPOO

\$24.95 5.9 oz/167g Instantly refreshes and absorbs oil while retaining moisture and smoothing strands

## SOFT SHINE LEAVE-IN CONDITIONER

\$24.95 6.7 fl oz/200mL
Detangles while retaining
moisture and smoothing strands.