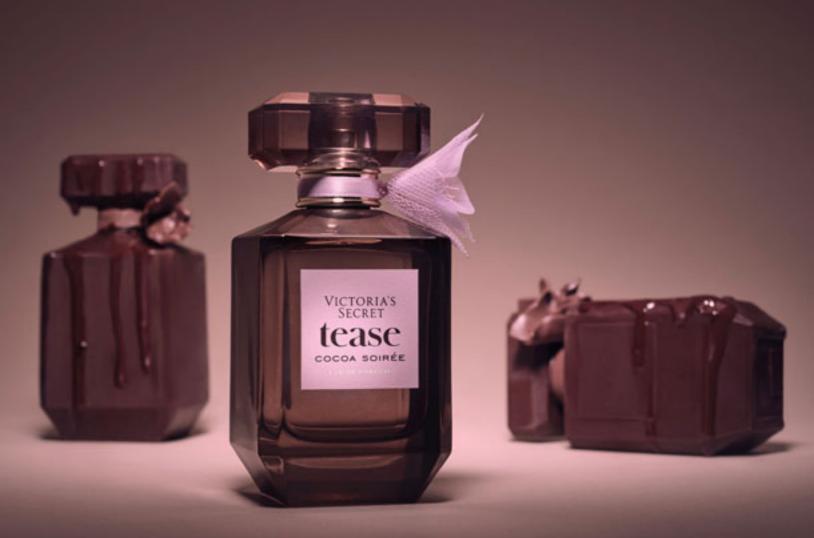

# Decadent and rich. An enticing blend of berries and chocolate.

# THE COLLECTION

**FRAGRANCE FAMILY:** Vanilla Gourmand **NOTES:** Lush Wildberry • Freesia Petals • Whipped Mocha

**EAU DE PARFUM,** \$79.95/3.4 oz, \$59.95/1.7 oz Our most concentrated, pure version of the fragrance.

#### Indulge your desires.

Tease Cocoa Soirée opens with the alluring vibrancy of lush wildberry, a freshly picked fusion of raspberries and blackberries. The ripe fruit blend mixes with delicate freesia petals, adding a bright floral quality. Finally, dark cocoa and Chantilly cream combine to create the most irresistibly tempting gourmand base.