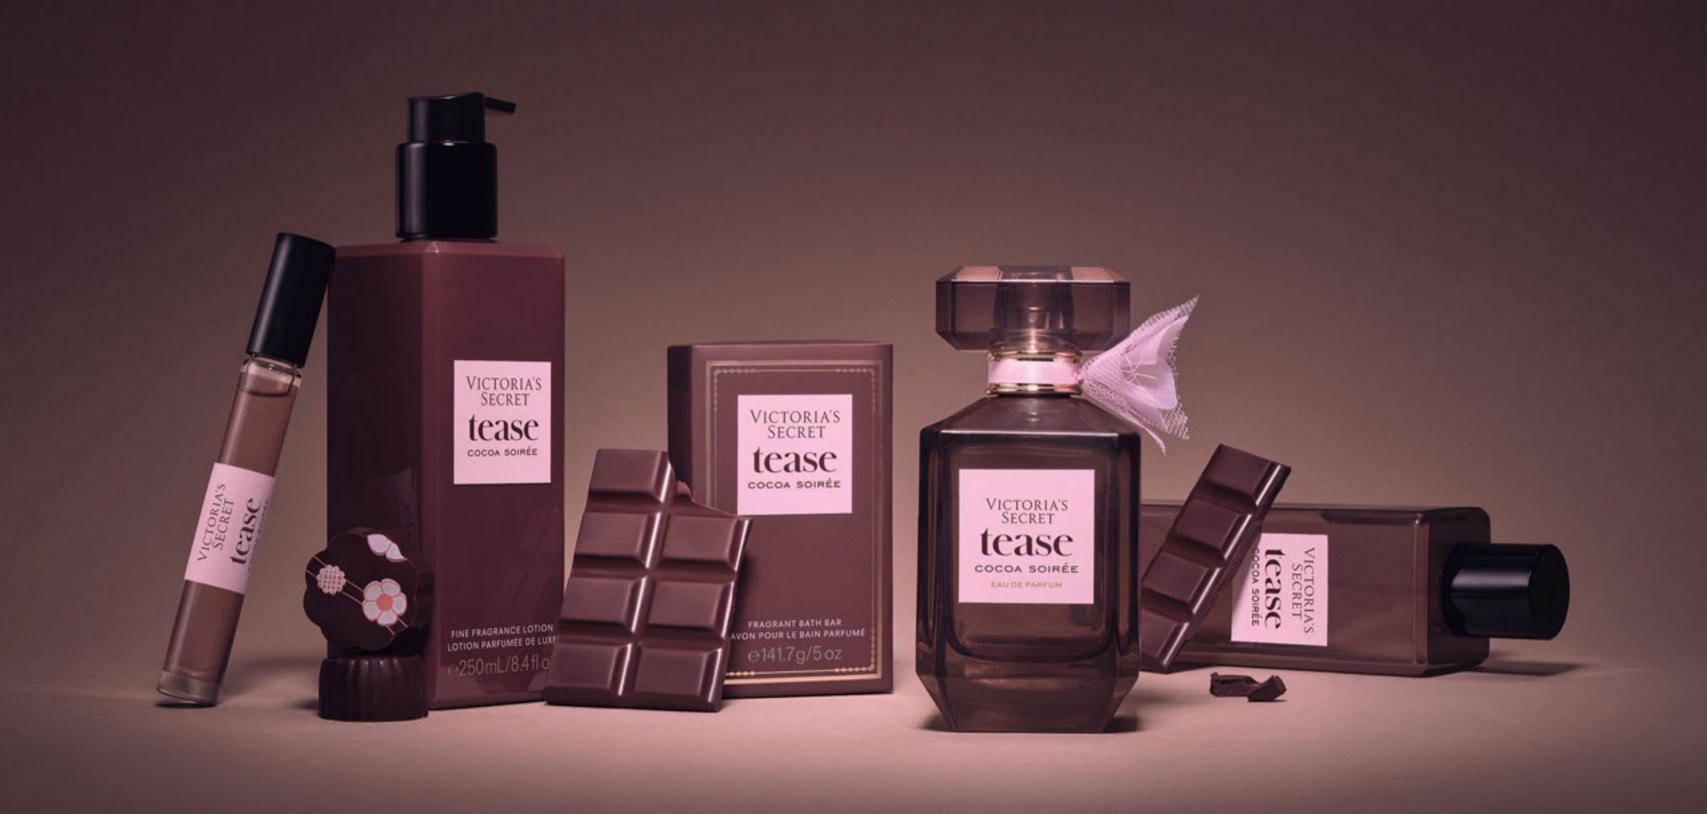

# THE COLLECTION

**FRAGRANCE FAMILY:** Vanilla Gourmand **NOTES:** Lush Wildberry • Freesia Petals • Whipped Mocha

**EAU DE PARFUM,** \$79.95/3.4 oz, \$59.95/1.7 oz Our most concentrated, pure version of the fragrance.

**EAU DE PARFUM ROLLERBALL,** \$19.99/.23 oz Our most concentrated, pure version of the fragrance—packaged in a travel-ready essential.

**FINE FRAGRANCE MIST,** *\$25/8.4 oz, \$15.00/2.5 oz* A lighter touch of scent.

**FINE FRAGRANCE LOTION,** *\$25/8.4 oz* Silky, scented softness. Layer with an Eau de Parfum or Mist for a fragrance experience that lingers.

**FRAGRANT BATH BAR,** \$15/5 oz Your favorite fragrance in a cleansing bar.