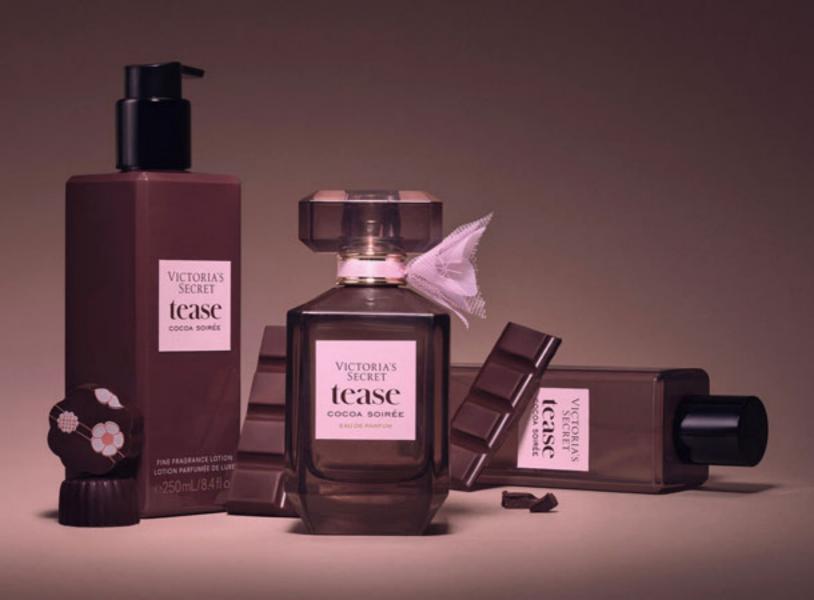

# THE COLLECTION

**FRAGRANCE FAMILY:** Vanilla Gourmand **NOTES:** Lush Wildberry • Freesia Petals • Whipped Mocha

**EAU DE PARFUM,** \$79.95/3.4 oz, \$59.95/1.7 oz Our most concentrated, pure version of the fragrance.

**EAU DE PARFUM ROLLERBALL,** \$19.99/.23 oz Our most concentrated, pure version of the fragrance—packaged in a travel-ready essential.

**FINE FRAGRANCE MIST,** *\$25/8.4 oz, \$15.00/2.5 oz* A lighter touch of scent.

**FINE FRAGRANCE LOTION,** *\$25/8.4 oz* Silky, scented softness. Layer with an Eau de Parfum or Mist for a fragrance experience that lingers.

**FRAGRANT BATH BAR,** \$15/5 oz Your favorite fragrance in a cleansing bar.