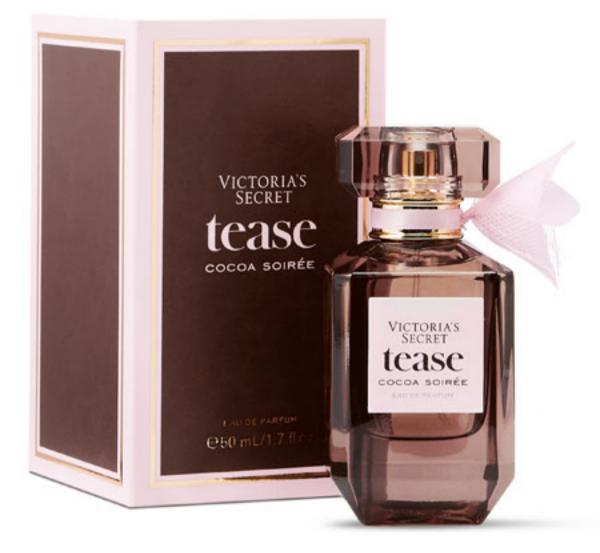

# THE COLLECTION

**FRAGRANCE FAMILY:** Vanilla Gourmand **NOTES:** Lush Wildberry • Freesia Petals • Whipped Mocha

**EAU DE PARFUM,** \$79.95/3.4 oz, \$59.95/1.7 oz Our most concentrated, pure version of the fragrance.