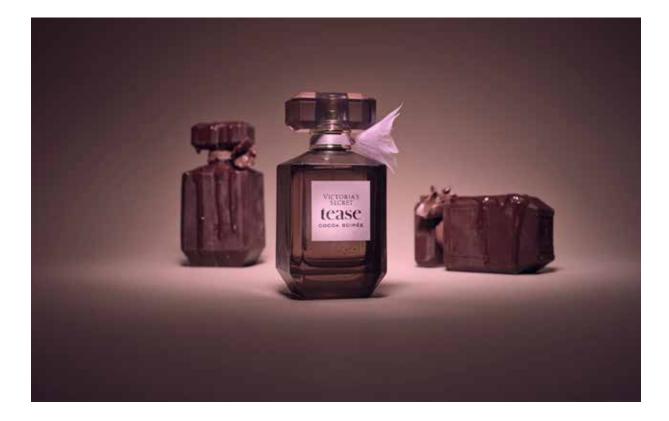

# Decadent and rich. An enticing blend of berries and chocolate.

#### Indulge your desires.

Tease Cocoa Soirée opens with the alluring vibrancy of lush wildberry, a freshly picked fusion of raspberries and blackberries. The ripe fruit blend mixes with delicate freesia petals, adding a bright floral quality. Finally, dark cocoa and Chantilly cream combine to create the most irresistibly tempting gourmand base.