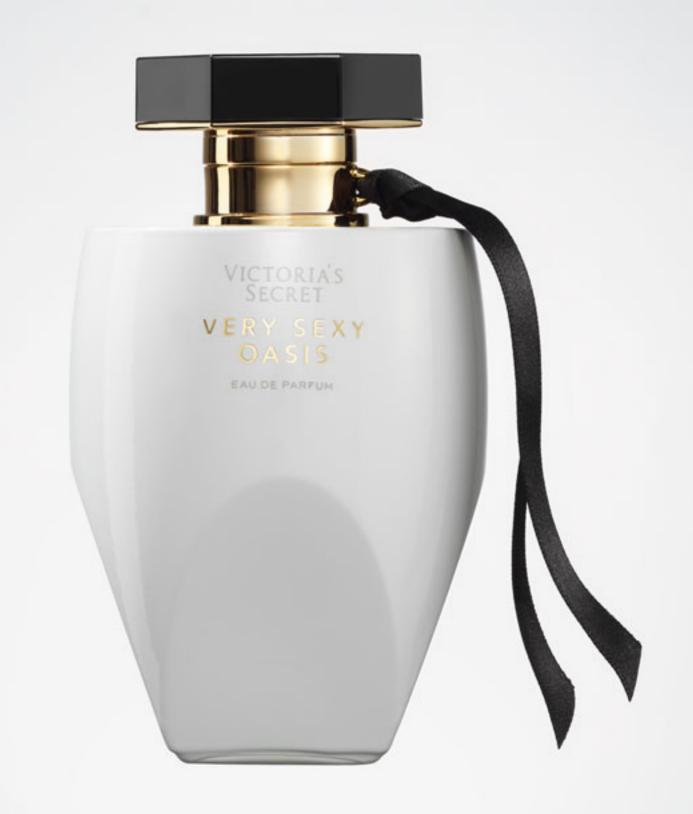

# VICTORIA'S SECRET VERY SEXY OASIS

Blooming & lush. A heady mix of big, white florals and fresh greens.

#### THE COLLECTION

FRAGRANCE FAMILY: FLORAL

NOTES: Tuberose Blanche • Camellia • Orange Flower

EAU DE PARFUM, \$79/95/3.4 oz, \$59.95/1.7 oz EAU DE PARFUM ROLLERBALL, \$19.95/.23 oz

Our most concentrated, pure version of the fragrance.