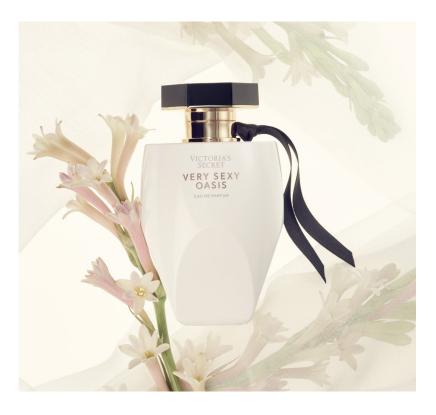

# VICTORIA'S SECRET VERY SEXY OASIS

Blooming & lush. A heady mix of big, white florals and fresh greens.

#### THE COLLECTION

FRAGRANCE FAMILY: FLORAL

NOTES: Tuberose Blanche • Camellia • Orange Flower

EAU DE PARFUM, \$79/95/3.4 oz, \$59.95/1.7 oz EAU DE PARFUM ROLLERBALL, \$19.95/.23 oz

Our most concentrated, pure version of the fragrance.