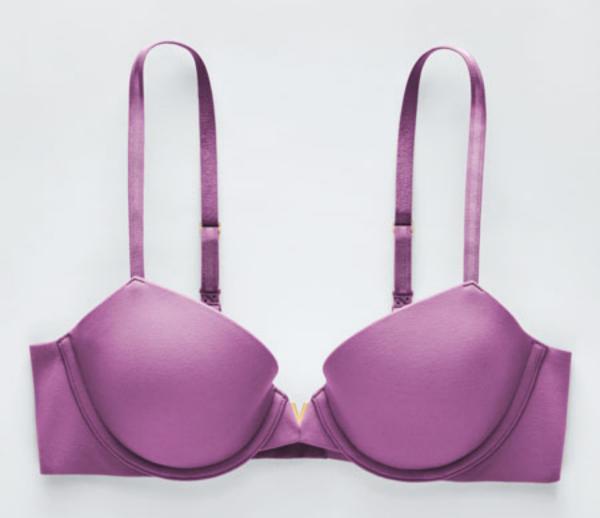

## EIGHTEEN WOMEN. ONE INCREDIBLY COMFORTABLE COLLECTION.

We gave our amazing cast the softest, can't-help-but-touch selection of bras Victoria's Secret has ever created. Whatever you call it, we think it will be the most comfortable collection you've ever worn. Featuring a cloud-like pad, the softest fabric, a smoothing back and sides, fully adjustable straps, and our signature gold V-hardware. Launching in six classic frames, you'll wonder how you ever got dressed without it.

Adut, 22, Model wearing **THE SMOOTH STRAIGHT-NECK** 

wearing THE LACE HALF-PAD PLUNGE BRA in a 36C wearing THE PUSH-UP PLUNGE BRA in a 32B

wearing THE PUSH-UP PLUNGE BRA in a 36C

wearing THE SMOOTH DEMI BRA in a 36C

wearing THE PUSH-UP PLUNGE BRA in a 34B

wearing THE SMOOTH DEMI BRA in a 32C

wearing THE SMOOTH DEMI BRA in a 38D

wearing THE SPORT BRA in a Medium

wearing THE SMOOTH DEMI BRA in a 34B

wearing THE LACE HALF-PAD PLUNGE BRA in a 34B

wearing THE PUSH-UP PLUNGE BRA in a 38C

wearing THE SMOOTH DEMI BRA in a 34B

wearing THE LACE HALF-PAD PLUNGE BRA in a 34B

wearing THE LACE HALF-PAD PLUNGE BRA in a 34A