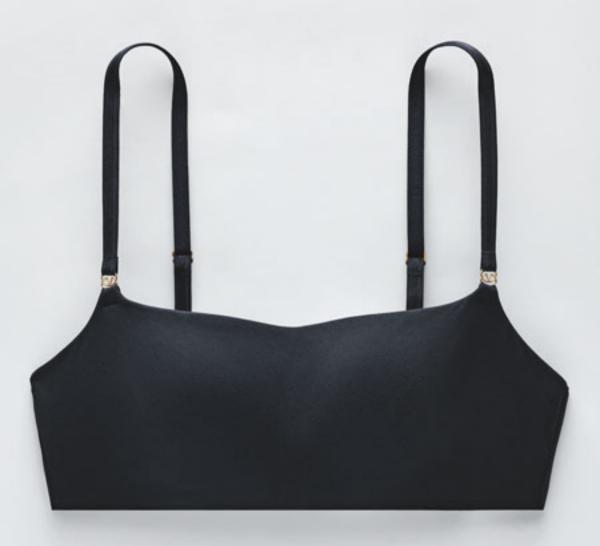

## EIGHTEEN WOMEN. ONE INCREDIBLY COMFORTABLE COLLECTION.

We gave our amazing cast the softest, can't-help-but-touch selection of bras Victoria's Secret has ever created. Whatever you call it, we think it will be the most comfortable collection you've ever worn. Featuring a cloud-like pad, the softest fabric, a smoothing back and sides, fully adjustable straps, and our signature gold V-hardware. Launching in six classic frames, you'll wonder how you ever got dressed without it.

Adut, 22, Model wearing **THE SMOOTH STRAIGHT-NECK** 

wearing THE LACE HALF-PAD PLUNGE BRA in a 36C wearing THE PUSH-UP PLUNGE BRA in a 32B

wearing THE PUSH-UP PLUNGE BRA in a 36C

wearing THE SMOOTH DEMI BRA in a 36C