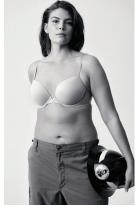

wearing THE PUSH-UP PLUNGE BRA in a 38C

wearing THE SMOOTH DEMI BRA in a 34B

wearing THE LACE HALF-PAD PLUNGE BRA in a 34B

wearing THE LACE HALF-PAD PLUNGE BRA in a 34A