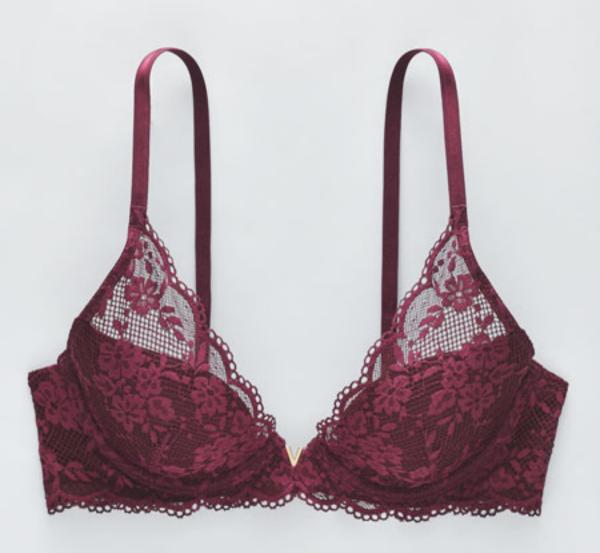

## EIGHTEEN WOMEN. ONE INCREDIBLY COMFORTABLE COLLECTION.

We gave our amazing cast the softest, can't-help-but-touch selection of bras Victoria's Secret has ever created. Whatever you call it, we think it will be the most comfortable collection you've ever worn. Featuring a cloud-like pad, the softest fabric, a smoothing back and sides, fully adjustable straps, and our signature gold V-hardware. Launching in six classic frames, you'll wonder how you ever got dressed without it.

Adut, 22, Model wearing **THE SMOOTH STRAIGHT-NECK** 

wearing THE LACE HALF-PAD PLUNGE BRA in a 36C wearing THE PUSH-UP PLUNGE BRA in a 32B

wearing THE PUSH-UP PLUNGE BRA in a 36C

wearing THE SMOOTH DEMI BRA in a 36C

wearing THE PUSH-UP PLUNGE BRA in a 34B

wearing THE SMOOTH DEMI BRA in a 32C

wearing THE SMOOTH DEMI BRA in a 38D

wearing THE SPORT BRA in a Medium

wearing THE SMOOTH DEMI BRA in a 34B

wearing THE LACE HALF-PAD PLUNGE BRA in a 34B

wearing THE PUSH-UP PLUNGE BRA in a 38C

wearing THE SMOOTH DEMI BRA in a 34B

wearing THE LACE HALF-PAD PLUNGE BRA in a 34B

wearing THE LACE HALF-PAD PLUNGE BRA in a 34A