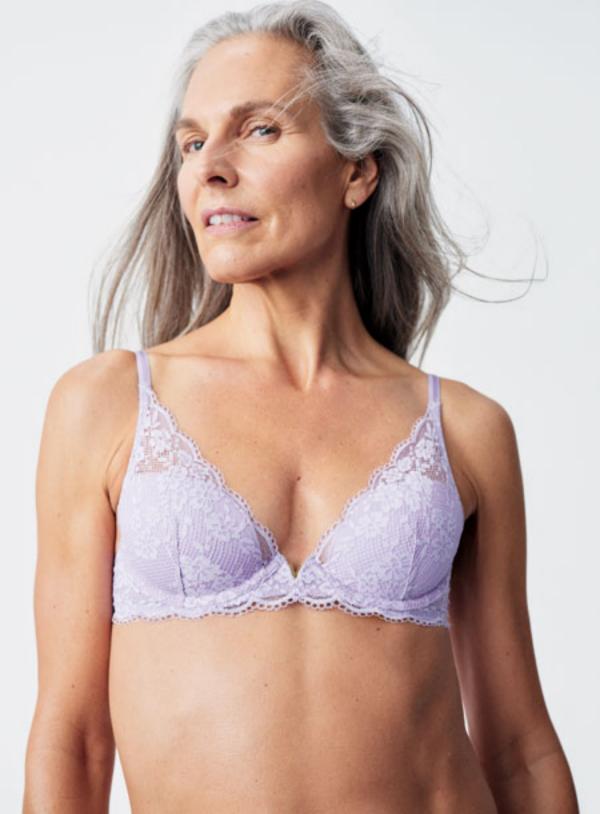

## EIGHTEEN WOMEN. ONE INCREDIBLY COMFORTABLE COLLECTION.

We gave our amazing cast the softest, can't-help-but-touch selection of bras Victoria's Secret has ever created. Whatever you call it, we think it will be the most comfortable collection you've ever worn. Featuring a cloud-like pad, the softest fabric, a smoothing back and sides, fully adjustable straps, and our signature gold V-hardware. Launching in six classic frames, you'll wonder how you ever got dressed without it.

wearing THE PUSH-UP PLUNGE BRA in a 38C

wearing THE SMOOTH DEMI BRA in a 34B

wearing THE LACE HALF-PAD PLUNGE BRA in a 34B

wearing THE LACE HALF-PAD PLUNGE BRA in a 34A