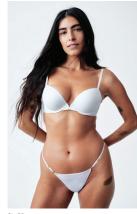

Adut, 22, Model wearing **THE SMOOTH STRAIGHT-NECK** 

wearing THE LACE HALF-PAD PLUNGE BRA in a 36C wearing THE PUSH-UP PLUNGE BRA in a 32B

wearing THE PUSH-UP PLUNGE BRA in a 36C

wearing THE SMOOTH DEMI BRA in a 36C

wearing THE PUSH-UP PLUNGE BRA in a 34B

wearing THE SMOOTH DEMI BRA in a 32C

wearing THE SMOOTH DEMI BRA in a 38D

wearing THE SPORT BRA in a Medium

wearing THE SMOOTH DEMI BRA in a 34B

wearing THE LACE HALF-PAD PLUNGE BRA in a 34B

wearing THE PUSH-UP PLUNGE BRA in a 38C

wearing THE SMOOTH DEMI BRA in a 34B

wearing THE LACE HALF-PAD PLUNGE BRA in a 34B

wearing THE LACE HALF-PAD PLUNGE BRA in a 34A