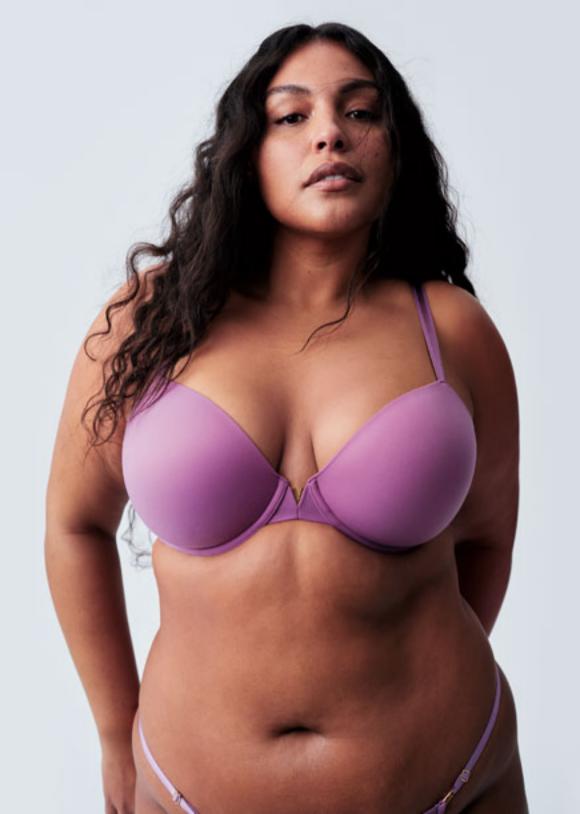

## EIGHTEEN WOMEN. ONE INCREDIBLY COMFORTABLE COLLECTION.

We gave our amazing cast the softest, can't-help-but-touch selection of bras Victoria's Secret has ever created. Whatever you call it, we think it will be the most comfortable collection you've ever worn. Featuring a cloud-like pad, the softest fabric, a smoothing back and sides, fully adjustable straps, and our signature gold V-hardware. Launching in six classic frames, you'll wonder how you ever got dressed without it.

wearing THE PUSH-UP PLUNGE BRA in a 38C

wearing THE SMOOTH DEMI BRA in a 34B

wearing THE LACE HALF-PAD PLUNGE BRA in a 34B

wearing THE LACE HALF-PAD PLUNGE BRA in a 34A