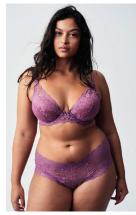

## EIGHTEEN WOMEN. ONE INCREDIBLY COMFORTABLE COLLECTION.

We gave our amazing cast the softest, can't-help-but-touch selection of bras Victoria's Secret has ever created. Whatever you call it, we think it will be the most comfortable collection you've ever worn. Featuring a cloud-like pad, the softest fabric, a smoothing back and sides, fully adjustable straps, and our signature gold V-hardware. Launching in six classic frames, you'll wonder how you ever got dressed without it.

Bra sizes: 32A-40DDD, 32C-40DDD, XS-XL. • Panty sizes: XS-XXL.

Hailey, 25, Model wearing **THE SMOOTH DEMI BRA** in a 32B

Production Coordinator wearing **THE LACE HALF-PAD** 

wearing **THE SMOOTH DEMI BRA** in a 32C