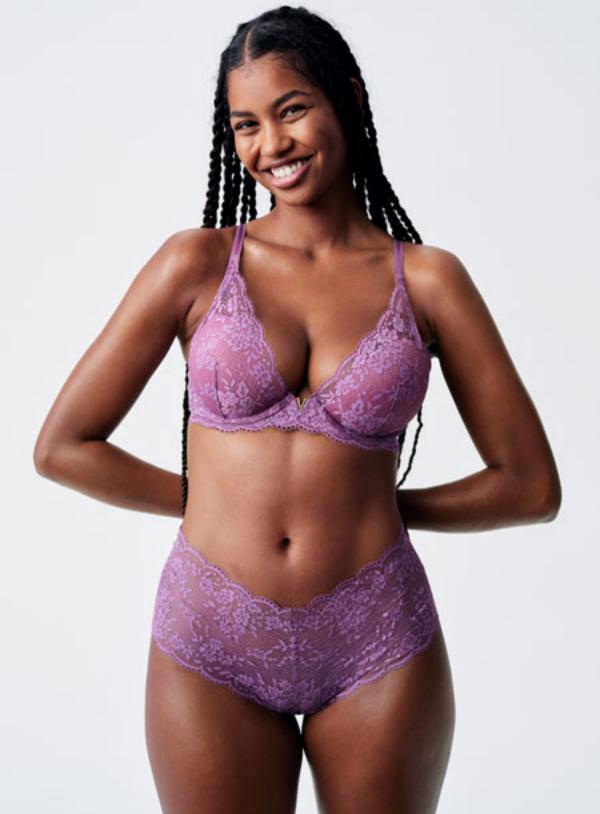

## EIGHTEEN WOMEN. ONE INCREDIBLY COMFORTABLE COLLECTION.

We gave our amazing cast the softest, can't-help-but-touch selection of bras Victoria's Secret has ever created. Whatever you call it, we think it will be the most comfortable collection you've ever worn. Featuring a cloud-like pad, the softest fabric, a smoothing back and sides, fully adjustable straps, and our signature gold V-hardware. Launching in six classic frames, you'll wonder how you ever got dressed without it.

wearing THE PUSH-UP PLUNGE BRA in a 34B

wearing THE SMOOTH DEMI BRA in a 32C

wearing THE SMOOTH DEMI BRA in a 38D

wearing THE SPORT BRA in a Medium

wearing THE SMOOTH DEMI BRA in a 34B

wearing THE LACE HALF-PAD PLUNGE BRA in a 34B

wearing THE PUSH-UP PLUNGE BRA in a 38C

wearing THE SMOOTH DEMI BRA in a 34B

wearing THE LACE HALF-PAD PLUNGE BRA in a 34B

wearing THE LACE HALF-PAD PLUNGE BRA in a 34A