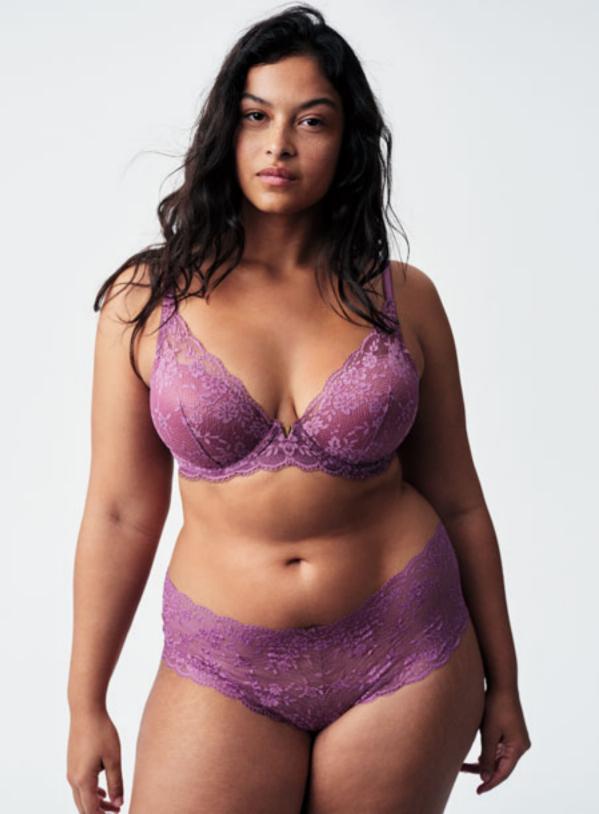

## EIGHTEEN WOMEN. ONE INCREDIBLY COMFORTABLE COLLECTION.

We gave our amazing cast the softest, can't-help-but-touch selection of bras Victoria's Secret has ever created. Whatever you call it, we think it will be the most comfortable collection you've ever worn. Featuring a cloud-like pad, the softest fabric, a smoothing back and sides, fully adjustable straps, and our signature gold V-hardware. Launching in six classic frames, you'll wonder how you ever got dressed without it.

wearing THE PUSH-UP PLUNGE BRA in a 34B

wearing THE SMOOTH DEMI BRA in a 32C

wearing THE SMOOTH DEMI BRA in a 38D

wearing THE SPORT BRA in a Medium

wearing THE SMOOTH DEMI BRA in a 34B

wearing THE LACE HALF-PAD PLUNGE BRA in a 34B

wearing THE PUSH-UP PLUNGE BRA in a 38C

wearing THE SMOOTH DEMI BRA in a 34B

wearing THE LACE HALF-PAD PLUNGE BRA in a 34B

wearing THE LACE HALF-PAD PLUNGE BRA in a 34A