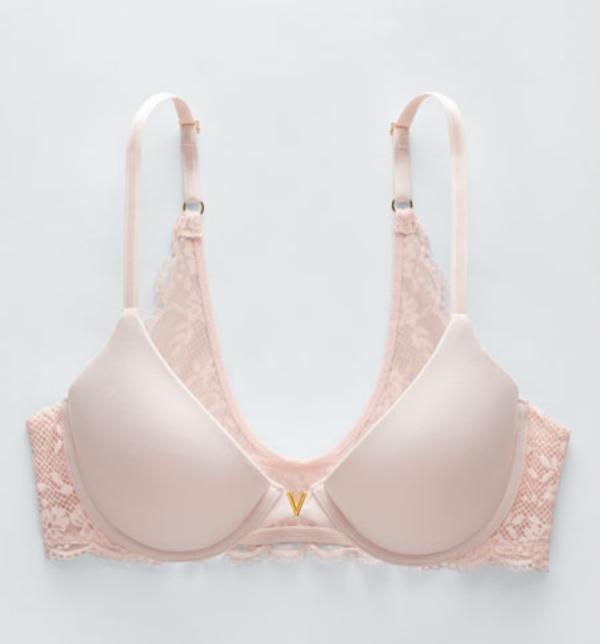

## EIGHTEEN WOMEN. ONE INCREDIBLY COMFORTABLE COLLECTION.

We gave our amazing cast the softest, can't-help-but-touch selection of bras Victoria's Secret has ever created. Whatever you call it, we think it will be the most comfortable collection you've ever worn. Featuring a cloud-like pad, the softest fabric, a smoothing back and sides, fully adjustable straps, and our signature gold V-hardware. Launching in six classic frames, you'll wonder how you ever got dressed without it.

Bra sizes: 32A-40DDD, 32C-40DDD, XS-XL. • Panty sizes: XS-XXL.

Hailey, 25, Model wearing **THE SMOOTH DEMI BRA** in a 32B

Production Coordinator wearing **THE LACE HALF-PAD** 

wearing **THE SMOOTH DEMI BRA** in a 32C