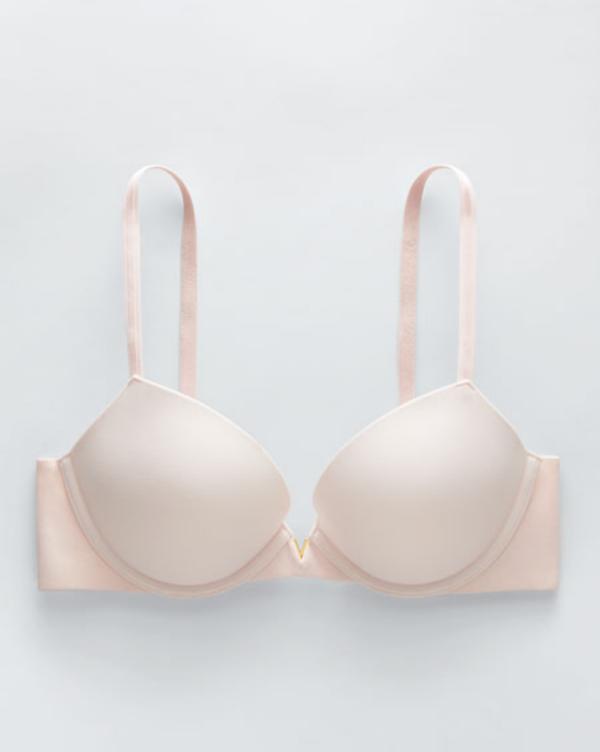

## EIGHTEEN WOMEN. ONE INCREDIBLY COMFORTABLE COLLECTION.

We gave our amazing cast the softest, can't-help-but-touch selection of bras Victoria's Secret has ever created. Whatever you call it, we think it will be the most comfortable collection you've ever worn. Featuring a cloud-like pad, the softest fabric, a smoothing back and sides, fully adjustable straps, and our signature gold V-hardware. Launching in six classic frames, you'll wonder how you ever got dressed without it.

Bra sizes: 32A-40DDD, 32C-40DDD, XS-XL. • Panty sizes: XS-XXL.

Hailey, 25, Model wearing **THE SMOOTH DEMI BRA** in a 32B

Production Coordinator wearing **THE LACE HALF-PAD** 

wearing **THE SMOOTH DEMI BRA** in a 32C