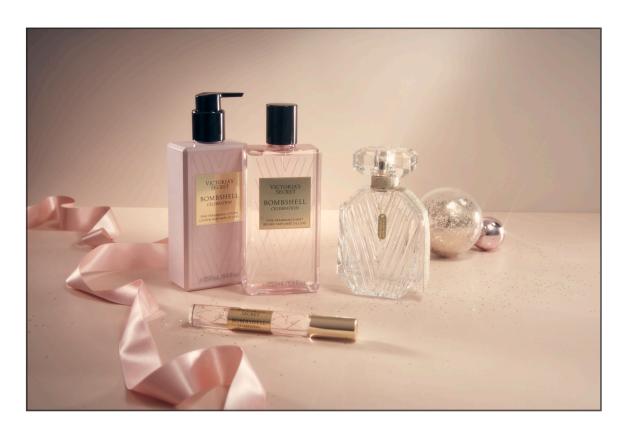

#### THE COLLECTION

FRAGRANCE FAMILY: Floral Fruity

 $\textbf{NOTES:} \ \textbf{Snowkissed Peony} \bullet \textbf{Rosè Champagne} \bullet \textbf{Winter Woods}$ 

EAU DE PARFUM, \$78/3.4 oz, \$58/1.7 oz EAU DE PARFUM ROLLERBALL, \$18/.23 oz

Our most concentrated, pure version of the fragrance.

FINE FRAGRANCE MIST, \$25/8.4 oz, \$15/2.5 oz
A lighter touch of fragrance.

FINE FRAGRANCE LOTION, \$25/8.4 oz

Silky, fragrant softness. Layer with Eau de Parfum or mist for the longest lasting fragrance experience.