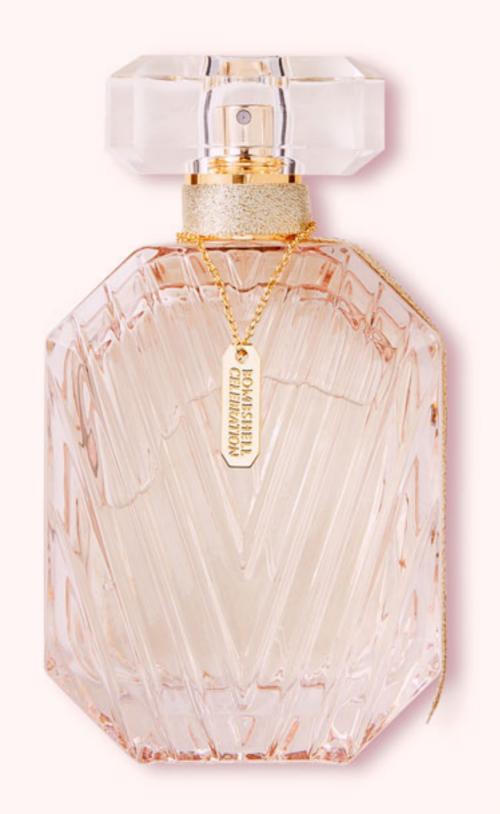

### VICTORIA'S SECRET BOMBSHELL

## CELEBRATION

Sparkling and icy.

THE STORY

Until further notice: We're celebrating everything. Fun, friends and, most of all, ourselves. Introducing Bombshell Celebration, a limited-edition holiday sister to America's No. 1 Fragrance, Bombshell.

A sparkling burst of Rosé Champagne gets the party started. The effervescent feel glistens against our signature Snowkissed Peony note, with a creamy heart of frosty petals that adds a feminine floralcy. Aromatic Blue Spruce contrasts with the softness of Sandalwood to create our exclusive Winter Woods note, giving the fragrance a clean, comforting foundation. This season, *life* is the party. And it's your time to shine, Bombshell.

# VICTORIA'S SECRET BOMBSHELL CELEBRATION

Sparkling and icy.
An exuberant cocktail of Snowkissed Peony and Rosè Champagne..