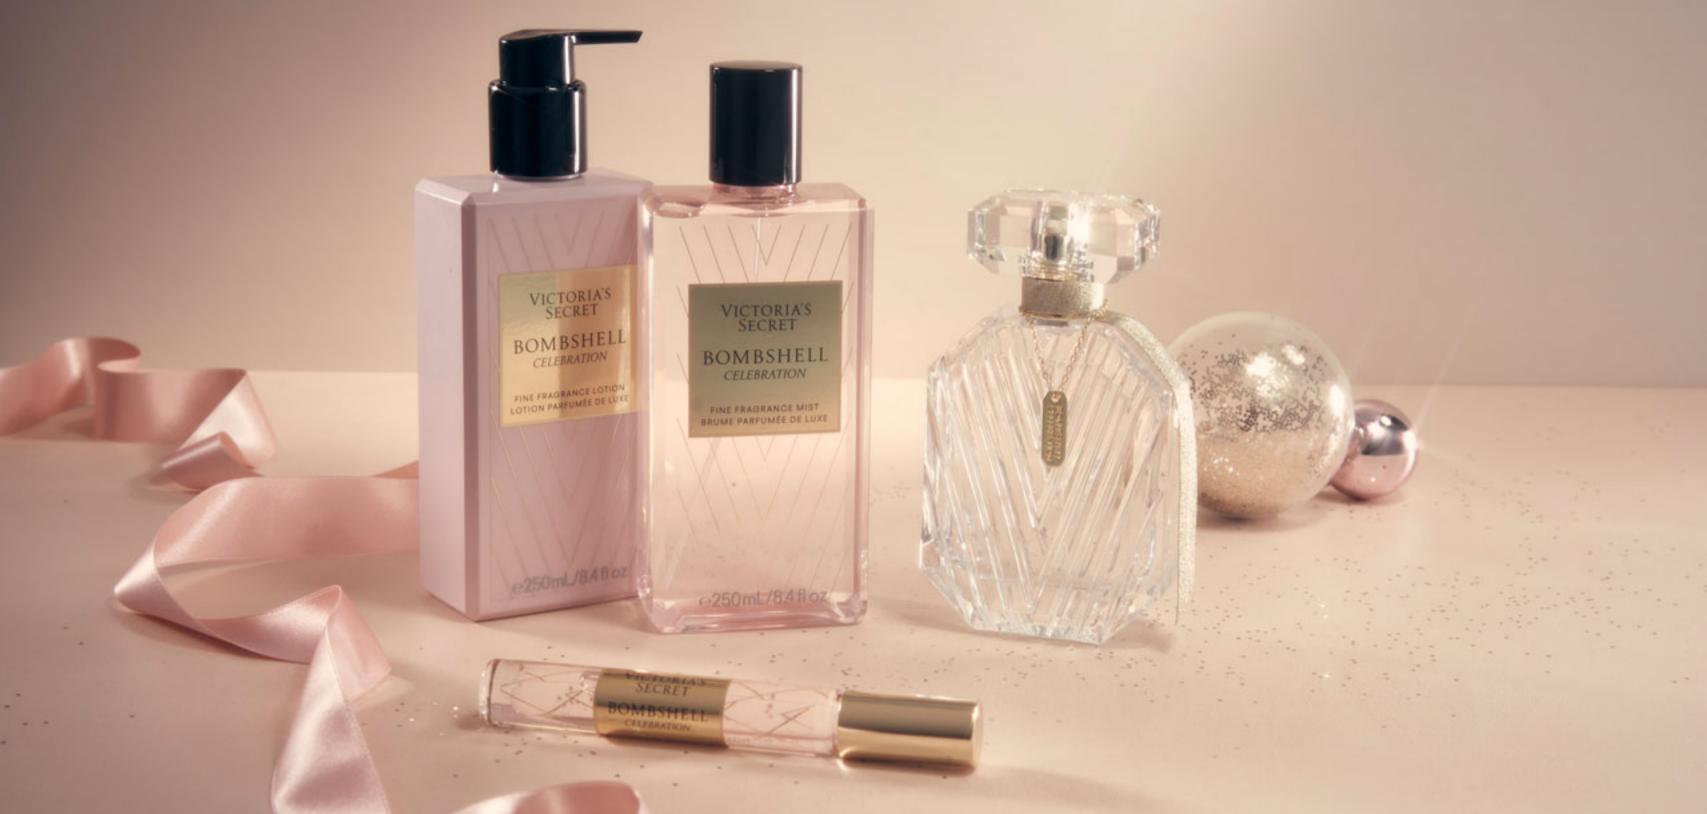

#### THE COLLECTION

FRAGRANCE FAMILY: Floral Fruity

 $\textbf{NOTES:} \ \textbf{Snowkissed Peony} \bullet \textbf{Rosè Champagne} \bullet \textbf{Winter Woods}$ 

EAU DE PARFUM, \$78/3.4 oz, \$58/1.7 oz EAU DE PARFUM ROLLERBALL, \$18/.23 oz

Our most concentrated, pure version of the fragrance.

FINE FRAGRANCE MIST, \$25/8.4 oz, \$15/2.5 oz
A lighter touch of fragrance.

FINE FRAGRANCE LOTION, \$25/8.4 oz

Silky, fragrant softness. Layer with Eau de Parfum or mist for the longest lasting fragrance experience.