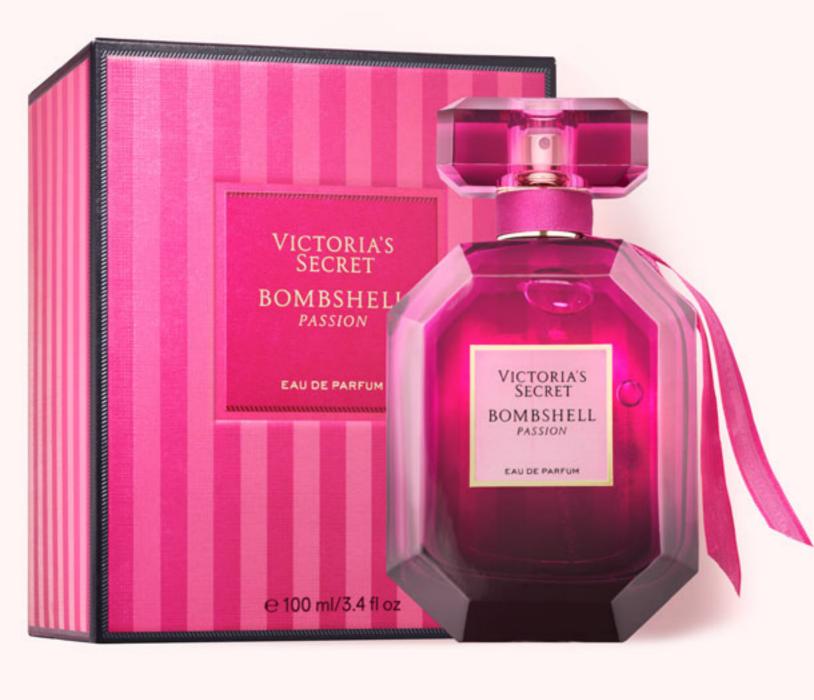

### VICTORIA'S SECRET

## BOMBSHELL PASSION

NEW Find your passion.

# VICTORIA'S SECRET BOMBSHELL PASSION

Untamed & alive.
A bold bouquet of electric florals and juicy sparkle.

#### THE COLLECTION

FRAGRANCE FAMILY: Floral

NOTES: Sparkling Cassis • Queen Peony • Fuchsia Rose

EAU DE PARFUM, \$78/3.4 oz, \$58/1.7 oz EAU DE PARFUM ROLLERBALL, \$18/.23 oz

Our most concentrated, pure version of the fragrance.